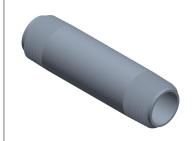

SCALE

1.57

COMPONENT

Right and Left Hand Nipple

## 4KWY2

Right and Left Hand Nipple: Black Anodized Steel, 1/2 in Nominal Pipe Size, 6 in Overall Lg, Welded INCH
SHEET

1 of 1