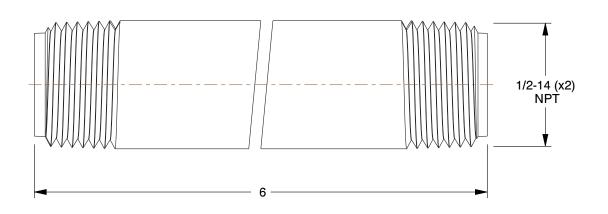

## 4KWY2

Right and Left Hand Nipple: Black Anodized Steel, 1/2 in Nominal Pipe Size, 6 in Overall Lg, Welded INCH
SHEET

1 of 1