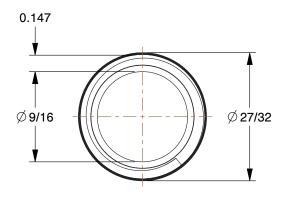

## 4KWY2

Right and Left Hand Nipple: Black Anodized Steel, 1/2 in Nominal Pipe Size, 6 in Overall Lg, Welded INCH
SHEET

1 of 1