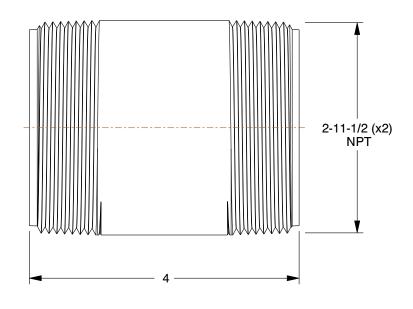

## 4KWX7

Right and Left Hand Nipple: Black Anodized Steel, 2 in Nominal Pipe Size, 4 in Overall Lg, Welded INCH
SHEET

1 of 1