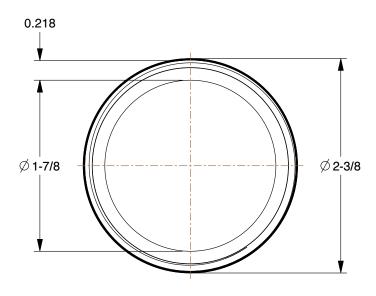

## 4KWX7

Right and Left Hand Nipple: Black Anodized Steel, 2 in Nominal Pipe Size, 4 in Overall Lg, Welded INCH
SHEET

1 of 1