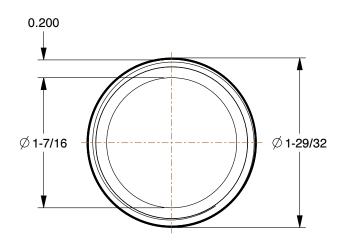

## 4KWX6

Right and Left Hand Nipple: Black Anodized Steel, 1 1/2 in Nominal Pipe Size, 4 in Overall Lg INCH
SHEET

1 of 1