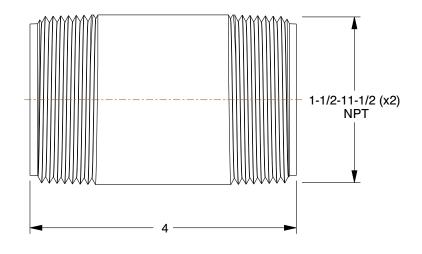

## 4KWX6

Right and Left Hand Nipple: Black Anodized Steel, 1 1/2 in Nominal Pipe Size, 4 in Overall Lg INCH
SHEET

1 of 1