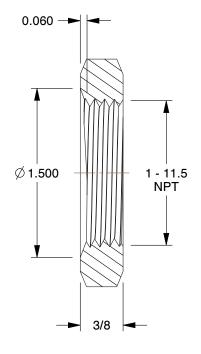

## 4KUH7

Locknut: Malleable Iron, 1 in Pipe Size, Female NPT, Class 150, 3/8 in Overall Lg

INCH

SHEET

1 of 1