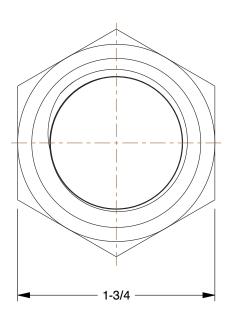

## 4KUH7

Locknut: Malleable Iron, 1 in Pipe Size, Female NPT, Class 150, 3/8 in Overall Lg

INCH

SHEET

1 of 1