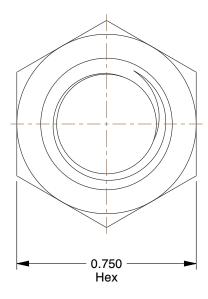

## NOTES:

1. NUT STYLE : Hex Nut

2. MATERIAL: 316 Stainless Steel

3. FINISH: Plain

4. FASTENER THREAD TYPE : UNC (Coarse)
5. NUT STANDARDS : ASME B18.2.2

100 Grainger Parkway, Lake Forest, Illinois 60045-5201 1-(800) GRAINGER, 1-(800) 472-4643, (847) 535-1000 www.grainger.com

2.49

| COMPONENT        | Hex Nut                  |        |
|------------------|--------------------------|--------|
| 4KHR9            |                          | UNIT   |
|                  |                          | INCH   |
|                  |                          | SHEET  |
| Hex Nut, 1/2-13, | Gr 316, SS, Plain, PK500 | 1 of 1 |