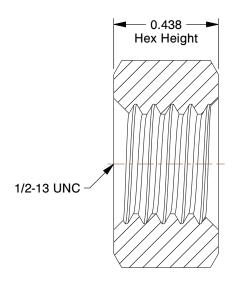

## NOTES:

1. NUT STYLE : Hex Nut

2. MATERIAL: 316 Stainless Steel

3. FINISH: Plain

4. FASTENER THREAD TYPE : UNC (Coarse)
5. NUT STANDARDS : ASME B18.2.2

100 Grainger Parkway, Lake Forest, Illinois 60045-5201 1-(800) GRAINGER, 1-(800) 472-4643, (847) 535-1000 www.grainger.com