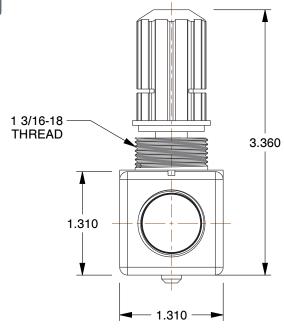

SCALE

0.75

| COMPONENT | Needle Valve                                     |        |
|-----------|--------------------------------------------------|--------|
| 4KB98     |                                                  | UNIT   |
|           |                                                  | INCH   |
|           | in NPT, 1/2 in NPT, 200 psi,<br>Max.CFM - Valves | SHEET  |
|           |                                                  | 1 of 1 |