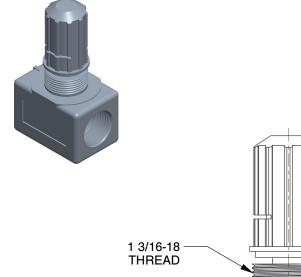

SCALE

0.75

| COMPONENT | Needle Valve                                     |        |
|-----------|--------------------------------------------------|--------|
| 4KB98     |                                                  | UNIT   |
|           |                                                  | INCH   |
|           | in NPT, 1/2 in NPT, 200 psi,<br>Max.CFM - Valves | SHEET  |
|           |                                                  | 1 of 1 |