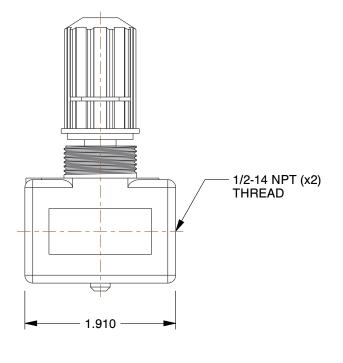

SCALE

0.75

| COMPONENT | Needle Valve                                     |        |
|-----------|--------------------------------------------------|--------|
| 4KB98     |                                                  | UNIT   |
|           |                                                  | INCH   |
|           | in NPT, 1/2 in NPT, 200 psi,<br>Max.CFM - Valves | SHEET  |
|           |                                                  | 1 of 1 |