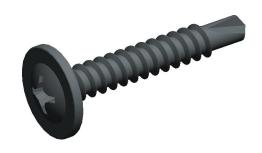

## NOTES:

1. HEAD TYPE : K-Lath 2. DRIVE TYPE : Phillips

3. MATERIAL : Case Hardened Steel

4. FINISH: Zinc-Plated 5. TYPE: Self Drilling

6. MEETS/EXCEEDS: SAE J78 7. DRILL POINT SIZE: #2

100 Grainger Parkway, Lake Forest, Illinois 60045-5201 1-(800) GRAINGER, 1-(800) 472-4643, (847) 535-1000 www.grainger.com This file and any associated information and specifications are provided for reference and evaluation purposes only, and is subject to change without notice. Grainger makes no representations, warranties or guarantees as to the appropriateness, accuracy, completeness, or suitability for any purpose, of the file, information or specifications.

SCALE

4.12

COMPONENT

Self Drilling Screw

4HJX7

Self Drill Scr, 8-18x1 L, PK200

SHEET

UNIT