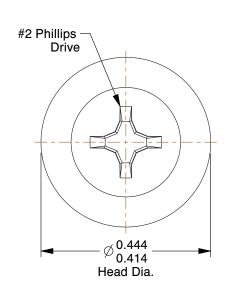

## NOTES:

1. HEAD TYPE : K-Lath 2. DRIVE TYPE : Phillips

3. MATERIAL : Case Hardened Steel

4. FINISH: Zinc-Plated 5. TYPE: Self Drilling

6. MEETS/EXCEEDS: SAE J78 7. DRILL POINT SIZE: #2

100 Grainger Parkway, Lake Forest, Illinois 60045-5201 1-(800) GRAINGER, 1-(800) 472-4643, (847) 535-1000 www.grainger.com This file and any associated information and specifications are provided for reference and evaluation purposes only, and is subject to change without notice. Grainger makes no representations, warranties or guarantees as to the appropriateness, accuracy, completeness, or suitability for any purpose, of the file, information or specifications.