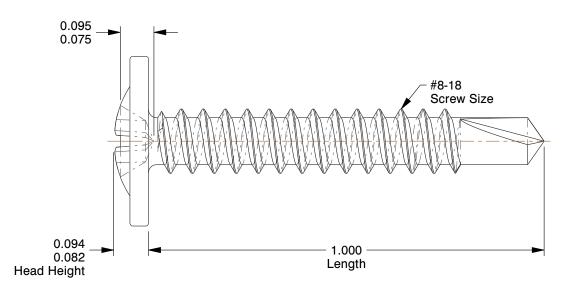

## NOTES:

1. HEAD TYPE : K-Lath 2. DRIVE TYPE : Phillips

3. MATERIAL : Case Hardened Steel

4. FINISH: Zinc-Plated 5. TYPE: Self Drilling

6. MEETS/EXCEEDS: SAE J78 7. DRILL POINT SIZE: #2

100 Grainger Parkway, Lake Forest, Illinois 60045-5201 1-(800) GRAINGER, 1-(800) 472-4643, (847) 535-1000 www.grainger.com This file and any associated information and specifications are provided for reference and evaluation purposes only, and is subject to change without notice. Grainger makes no representations, warranties or guarantees as to the appropriateness, accuracy, completeness, or suitability for any purpose, of the file, information or specifications.

SCALE

4.12

COMPONENT

Self Drilling Screw

4HJX7

Self Drill Scr, 8-18x1 L, PK200

SHEET

UNIT