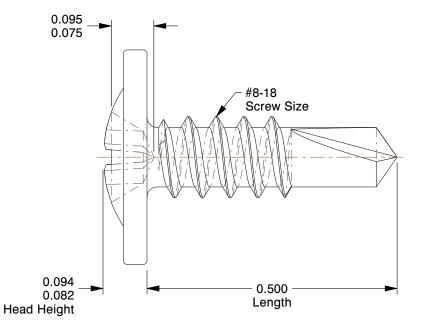

1. HEAD TYPE : K-Lath

NOTES:

2. DRIVE TYPE : Phillips

3. MATERIAL: Case Hardened Steel

4. FINISH: Zinc-Plated 5. TYPE: Self Drilling

6. MEETS/EXCEEDS: SAE J78 7. DRILL POINT SIZE: #2

100 Grainger Parkway, Lake Forest, Illinois 60045-5201 1-(800) GRAINGER, 1-(800) 472-4643, (847) 535-1000 www.grainger.com This file and any associated information and specifications are provided for reference and evaluation purposes only, and is subject to change without notice. Grainger makes no representations, warranties or guarantees as to the appropriateness, accuracy, completeness, or suitability for any purpose, of the file, information or specifications. You are solely responsible for the use of the file, information or specifications.

5.21

COMPONENT Self Drilling Screw

UNIT

4HJX1
INC

Self Drill Scr, 8-18x1/2 L, PK200

INCH
SHEET

1 of 1