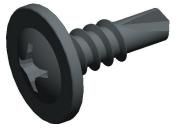

1. HEAD TYPE : K-Lath

NOTES:

2. DRIVE TYPE : Phillips

3. MATERIAL: Case Hardened Steel

4. FINISH: Zinc-Plated 5. TYPE: Self Drilling

6. MEETS/EXCEEDS: SAE J78 7. DRILL POINT SIZE: #2

100 Grainger Parkway, Lake Forest, Illinois 60045-5201 1-(800) GRAINGER, 1-(800) 472-4643, (847) 535-1000 www.grainger.com This file and any associated information and specifications are provided for reference and evaluation purposes only, and is subject to change without notice. Grainger makes no representations, warranties or guarantees as to the appropriateness, accuracy, completeness, or suitability for any purpose, of the file, information or specifications. You are solely responsible for the use of the file, information or specifications.

5.21

COMPONENT Self Drilling Screw

UNIT

4HJX1
INC

Self Drill Scr, 8-18x1/2 L, PK200

INCH
SHEET

1 of 1