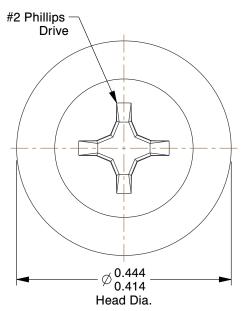

1. HEAD TYPE : K-Lath

NOTES:

2. DRIVE TYPE : Phillips

3. MATERIAL: Case Hardened Steel

4. FINISH: Zinc-Plated 5. TYPE: Self Drilling

6. MEETS/EXCEEDS: SAE J78 7. DRILL POINT SIZE: #2

100 Grainger Parkway, Lake Forest, Illinois 60045-5201 1-(800) GRAINGER, 1-(800) 472-4643, (847) 535-1000 www.grainger.com This file and any associated information and specifications are provided for reference and evaluation purposes only, and is subject to change without notice. Grainger makes no representations, warranties or guarantees as to the appropriateness, accuracy, completeness, or suitability for any purpose, of the file, information or specifications. You are solely responsible for the use of the file, information or specifications.

5.21

COMPONENT Self Drilling Screw

UNIT

4HJX1
INC

Self Drill Scr, 8-18x1/2 L, PK200

INCH
SHEET

1 of 1