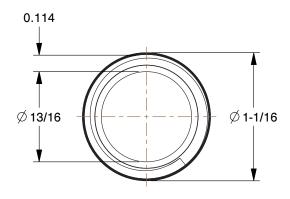

## 4GTR8

Pipe: Red Brass, 3/4 in Nominal Pipe Size, 6 ft Overall Lg, Threaded on Both Ends, Schedule 40, NPT INCH

SHEET

1 of 1