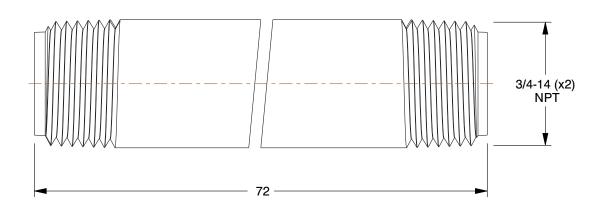

## 4GTR8

Pipe: Red Brass, 3/4 in Nominal Pipe Size, 6 ft Overall Lg, Threaded on Both Ends, Schedule 40, NPT INCH

SHEET

1 of 1