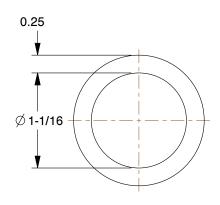

1.03

4GRV1

COMPONENT

Pipe: Red Brass, 1 in Nominal Pipe Size, 12 in Overall Lg, Unthreaded, Schedule 40

UNIT INCH SHEET 1 of 1

Pipe