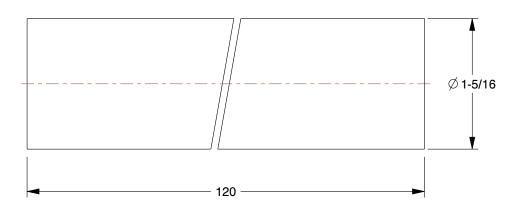

1.03

4GRV1

COMPONENT

Pipe: Red Brass, 1 in Nominal Pipe Size, 12 in Overall Lg, Unthreaded, Schedule 40

UNIT INCH SHEET 1 of 1

Pipe