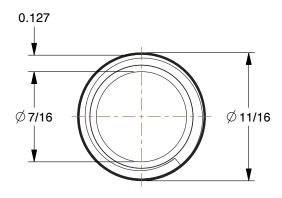

SCALE

1.64

4GRP7

COMPONENT

Pipe: Red Brass, 3/8 in Nominal Pipe Size, 4 ft Overall Lg, Threaded on Both Ends, Schedule 80 UNIT

Pipe

SHEET

1 of 1