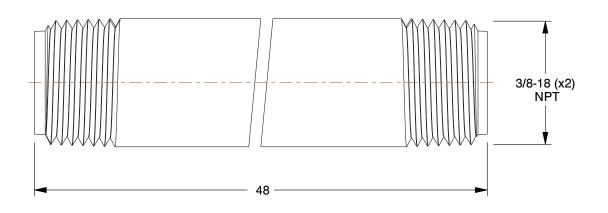

SCALE

1.64

4GRP7

COMPONENT

Pipe: Red Brass, 3/8 in Nominal Pipe Size, 4 ft Overall Lg, Threaded on Both Ends, Schedule 80 UNIT

Pipe

SHEET

1 of 1