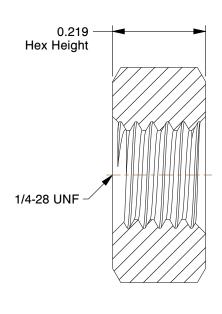

## NOTES:

1. NUT STYLE : Hex Nut 2. MATERIAL: Grade 5 Steel

3. FINISH: Plain

4. FASTENER THREAD TYPE: UNC (Coarse)

5.STANDARDS: ASME B18.2.2

100 Grainger Parkway, Lake Forest, Illinois 60045-5201 1-(800) GRAINGER, 1-(800) 472-4643, (847) 535-1000 www.grainger.com