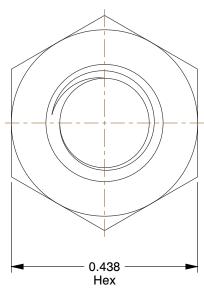

## NOTES:

1. NUT STYLE : Hex Nut 2. MATERIAL: Grade 5 Steel

3. FINISH: Plain

4. FASTENER THREAD TYPE: UNC (Coarse)

5.STANDARDS: ASME B18.2.2

100 Grainger Parkway, Lake Forest, Illinois 60045-5201 1-(800) GRAINGER, 1-(800) 472-4643, (847) 535-1000 www.grainger.com