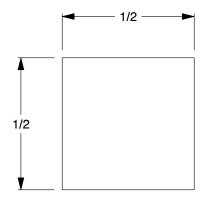

0.06

COMPONENT

Key Stock

4ETK4

Key Stock: Undersized, Low Carbon Steel, Zinc Finish, 36 in Lg, 1/2 in Wd, 1/2 in Ht INCH

SHEET

1 of 1