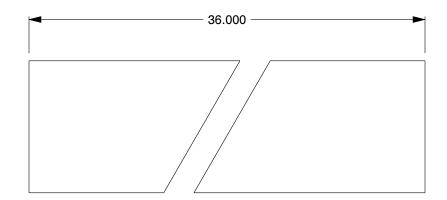

0.06

COMPONENT

Key Stock

4ETK4

Key Stock: Undersized, Low Carbon Steel, Zinc Finish, 36 in Lg, 1/2 in Wd, 1/2 in Ht INCH

SHEET

1 of 1