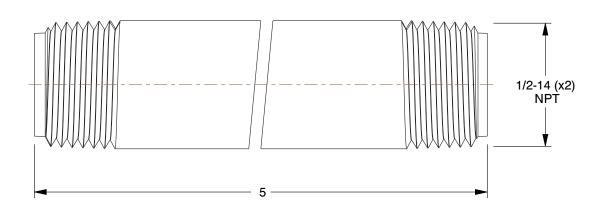

## 4DRK2

Nipple: Red Brass, 1/2 in Nominal Pipe Size, 5 in Overall Lg, Threaded on Both Ends, Schedule 80 INCH

SHEET

1 of 1