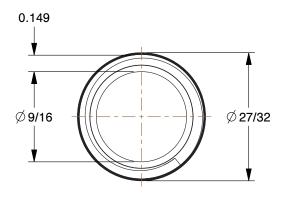

## 4DRK2

Nipple: Red Brass, 1/2 in Nominal Pipe Size, 5 in Overall Lg, Threaded on Both Ends, Schedule 80 INCH

SHEET

1 of 1