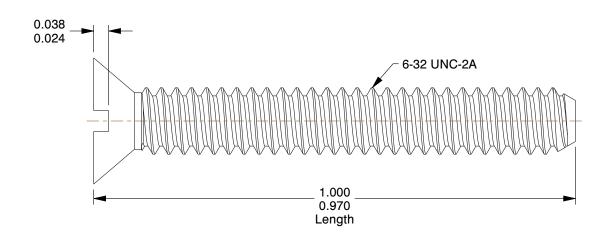

## NOTES:

1. HEAD TYPE: Flat
2. MATERIAL: Nylon
3. FINISH: Natural
4. PACKAGE QTY: 50
5. STANDARD: IFI

Machine Screw

5.02

COMPONENT

Machine Scr, Flat, 6-32x1 L, PK50

|  | UNIT   |
|--|--------|
|  | INCH   |
|  | SHEET  |
|  | 1 of 1 |