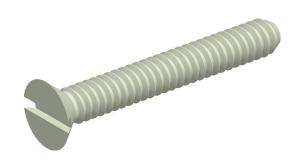

## NOTES:

1. HEAD TYPE: Flat
2. MATERIAL: Nylon
3. FINISH: Natural
4. PACKAGE QTY: 50
5. STANDARD: IFI

Machine Screw