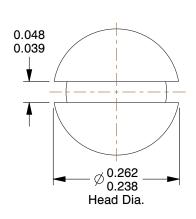

## NOTES:

1. HEAD TYPE: Flat
2. MATERIAL: Nylon
3. FINISH: Natural
4. PACKAGE QTY: 50
5. STANDARD: IFI

Machine Screw