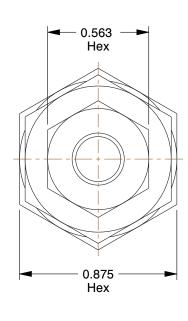

## **NOTES:**

1. FITTING CONNECTION TYPE: CPI(TM) x CPI(TM)

2. TUBE FITTING MATERIAL: Brass

3. TUBE SIZE: 1/2 x 1/4

4. BASIC FITTING SHAPE: Union 5. TEMP. RANGE: -40° to 400°F

100 Grainger Parkway, Lake Forest, Illinois 60045-5201 1-(800) GRAINGER, 1-(800) 472-4643, (847) 535-1000 www.grainger.com

COMPONENT

Reducing Union, Brass, CPIxC

|                                   | UNIT   |
|-----------------------------------|--------|
| 4CXF6                             | INCH   |
|                                   | SHEET  |
| nion, Brass, CPIxCPI, 1/2Inx1/4In | 1 of 1 |

Reducing Union