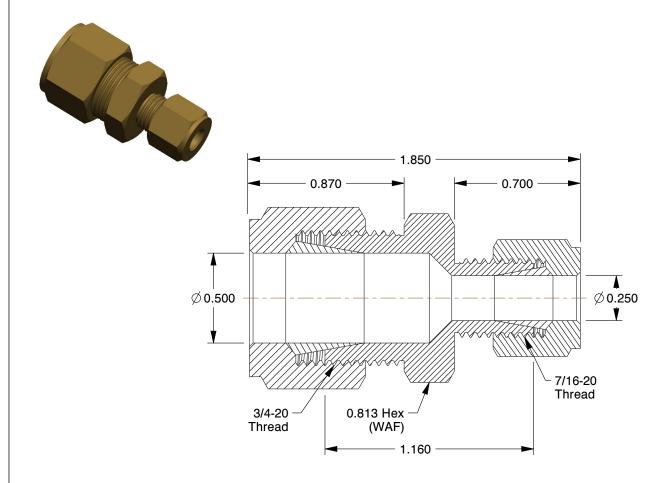

## **NOTES:**

1. FITTING CONNECTION TYPE: CPI(TM) x CPI(TM)

2. TUBE FITTING MATERIAL: Brass

3. TUBE SIZE: 1/2 x 1/4

4. BASIC FITTING SHAPE: Union 5. TEMP. RANGE: -40° to 400°F

100 Grainger Parkway, Lake Forest, Illinois 60045-5201 1-(800) GRAINGER, 1-(800) 472-4643, (847) 535-1000 www.grainger.com

COMPONENT

Reducing Union, Brass, CPIxC

|                                   | UNIT   |
|-----------------------------------|--------|
| 4CXF6                             | INCH   |
|                                   | SHEET  |
| nion, Brass, CPIxCPI, 1/2Inx1/4In | 1 of 1 |

Reducing Union