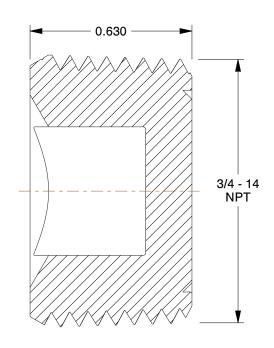

## NOTES:

- 1. MAX. PRESSURE: 150 psi
- 2. PIPE SIZE PIPE FITTING: 3/4"
- 3. PIPE FITTING MATERIAL: Steel
- 4. STANDARDS: MS49006/A-A5942
- 5. FITTING CONNECTION TYPE: MNPT
- 6. FITTING SCHEDULE/CLASS: Class 150
- 7. ITEM: Square Recessed Head Plug, Magnetic