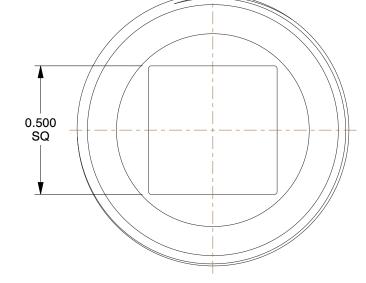

## NOTES:

- 1. MAX. PRESSURE: 150 psi
- 2. PIPE SIZE PIPE FITTING: 3/4"
- 3. PIPE FITTING MATERIAL: Steel
- 4. STANDARDS: MS49006/A-A5942
- 5. FITTING CONNECTION TYPE: MNPT
- 6. FITTING SCHEDULE/CLASS: Class 150
- 7. ITEM: Square Recessed Head Plug, Magnetic