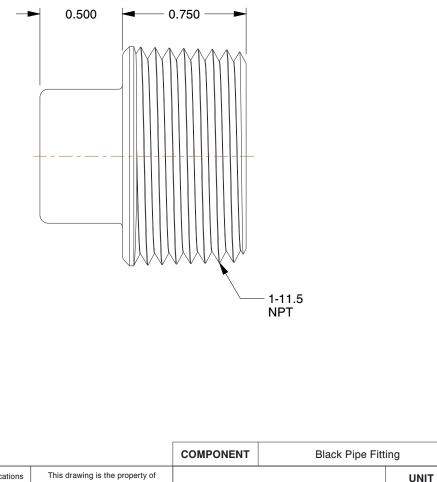

## NOTES:

11

- 1. MAX. PRESSURE: 150 psi
- 2. PIPE SIZE PIPE FITTING: 1"
- 3. ITEM: Square Head Plug, Magnetic
- 4. FITTING CONNECTION TYPE: MNPT
- 5. FITTING SCHEDULE/CLASS: Class 150
- 6. PIPE FITTING MATERIAL: Malleable Iron
- 7. SATURATED STEAM PRESSURE: 150 psi