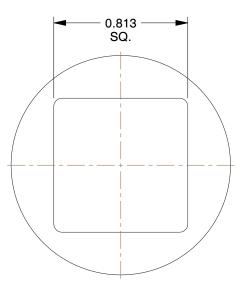

## NOTES:

11

- 1. MAX. PRESSURE: 150 psi
- 2. PIPE SIZE PIPE FITTING: 1"
- 3. ITEM: Square Head Plug, Magnetic
- 4. FITTING CONNECTION TYPE: MNPT
- 5. FITTING SCHEDULE/CLASS: Class 150
- 6. PIPE FITTING MATERIAL: Malleable Iron
- 7. SATURATED STEAM PRESSURE: 150 psi