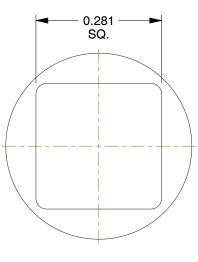

## NOTES:

- 1. MAX. PRESSURE: 150 psi
- 2. PIPE SIZE PIPE FITTING: 1/8"
- 3. PIPE FITTING MATERIAL: Steel
- 4. ITEM: Square Head Plug, Magnetic
- 5. FITTING CONNECTION TYPE: MNPT
- 6. FITTING SCHEDULE/CLASS: Class 150
- 7. SATURATED STEAM PRESSURE: 150 psi