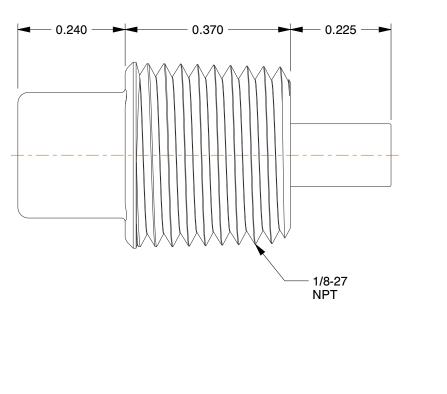

## NOTES:

- 1. MAX. PRESSURE: 150 psi
- 2. PIPE SIZE PIPE FITTING: 1/8"
- 3. PIPE FITTING MATERIAL: Steel
- 4. ITEM: Square Head Plug, Magnetic
- 5. FITTING CONNECTION TYPE: MNPT
- 6. FITTING SCHEDULE/CLASS: Class 150
- 7. SATURATED STEAM PRESSURE: 150 psi