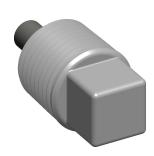

COMPONENT

Black Pipe Fitting

## NOTES:

- 1. MAX. PRESSURE: 150 psi
- 2. PIPE SIZE PIPE FITTING: 1/8"
- 3. PIPE FITTING MATERIAL: Steel
- 4. ITEM: Square Head Plug, Magnetic
- 5. FITTING CONNECTION TYPE: MNPT
- 6. FITTING SCHEDULE/CLASS: Class 150
- 7. SATURATED STEAM PRESSURE: 150 psi