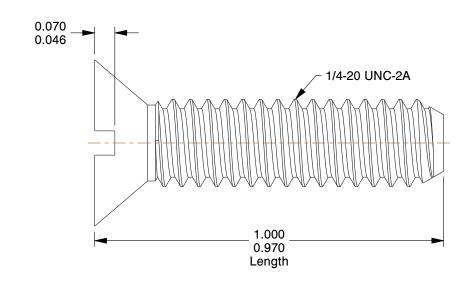

## NOTES:

1. HEAD TYPE: Flat
2. MATERIAL: Nylon
3. FINISH: Natural
4. PACKAGE QTY: 50
5. STANDARD: IFI

SCALE 1:1

GRAINGER.

100 Grainger Parkway, Lake Forest, Illinois 60045-5201 1-(800) GRAINGER, 1-(800) 472-4643, (847) 535-1000 www.grainger.com This file and any associated information and specifications are provided for reference and evaluation purposes only, and is subject to change without notice. Grainger makes no representations, warranties or guarantees as to the appropriateness, accuracy, completeness, or suitability for any purpose, of the file, information or specifications. You are solely responsible for the use of the file, information or specifications.

3.64

COMPONENT

Machine Screw

4AHG4

Machine Scr, Flat, 1/4-20x1 L, PK50

INCH

UNIT

1 of 1