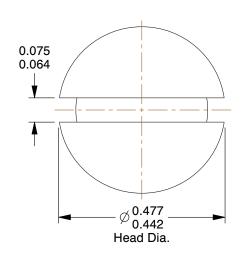

## NOTES:

1. HEAD TYPE: Flat
2. MATERIAL: Nylon
3. FINISH: Natural
4. PACKAGE QTY: 50
5. STANDARD: IFI

SCALE 1:1

GRAINGER.

100 Grainger Parkway, Lake Forest, Illinois 60045-5201 1-(800) GRAINGER, 1-(800) 472-4643, (847) 535-1000 www.grainger.com This file and any associated information and specifications are provided for reference and evaluation purposes only, and is subject to change without notice. Grainger makes no representations, warranties or guarantees as to the appropriateness, accuracy, completeness, or suitability for any purpose, of the file, information or specifications. You are solely responsible for the use of the file, information or specifications.

3.64

COMPONENT

Machine Screw

4AHG4

Machine Scr, Flat, 1/4-20x1 L, PK50

INCH

UNIT

1 of 1