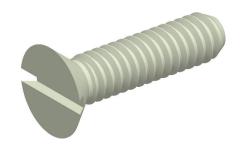

## NOTES:

1. HEAD TYPE: Flat
2. MATERIAL: Nylon
3. FINISH: Natural
4. PACKAGE QTY: 50
5. STANDARD: IFI

SCALE 1:1

GRAINGER.

100 Grainger Parkway, Lake Forest, Illinois 60045-5201 1-(800) GRAINGER, 1-(800) 472-4643, (847) 535-1000 www.grainger.com This file and any associated information and specifications are provided for reference and evaluation purposes only, and is subject to change without notice. Grainger makes no representations, warranties or guarantees as to the appropriateness, accuracy, completeness, or suitability for any purpose, of the file, information or specifications. You are solely responsible for the use of the file, information or specifications.

3.64

COMPONENT

Machine Screw

4AHG4

Machine Scr, Flat, 1/4-20x1 L, PK50

INCH

UNIT

1 of 1