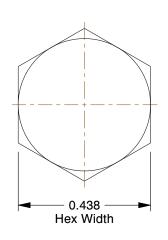

## NOTES:

1. HEAD TYPE : Hex 2. MATERIAL : Nylon 3. FINISH : Plain

4. THREAD STYLE : Fully Threaded 5. ROCKWELL HARDNESS : M61

6. SCREW INDUSTRY STANDARDS: ANSI/ASME B1.1 1982

7. TENSILE STRENGTH: 200 psi 8. THREAD TYPE: UNC (Coarse)

3.15

SCALE

4AGV9

COMPONENT

HHCS, 1/4-20x1, Nylon, Non Grd, Plain, PK10