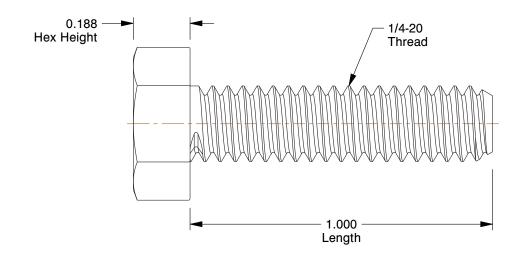

## NOTES:

1. HEAD TYPE : Hex 2. MATERIAL : Nylon 3. FINISH : Plain

4. THREAD STYLE : Fully Threaded 5. ROCKWELL HARDNESS : M61

6. SCREW INDUSTRY STANDARDS: ANSI/ASME B1.1 1982

7. TENSILE STRENGTH: 200 psi 8. THREAD TYPE: UNC (Coarse)

3.15

SCALE

4AGV9

COMPONENT

HHCS, 1/4-20x1, Nylon, Non Grd, Plain, PK10