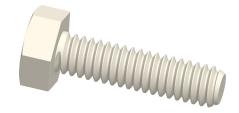

## NOTES:

1. HEAD TYPE : Hex 2. MATERIAL : Nylon 3. FINISH : Plain

4. THREAD STYLE : Fully Threaded 5. ROCKWELL HARDNESS : M61

6. SCREW INDUSTRY STANDARDS: ANSI/ASME B1.1 1982

7. TENSILE STRENGTH: 200 psi 8. THREAD TYPE: UNC (Coarse)

3.15

SCALE

4AGV9

COMPONENT

HHCS, 1/4-20x1, Nylon, Non Grd, Plain, PK10