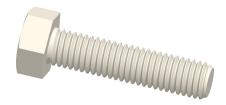

## **NOTES:**

1. HEAD TYPE: Hex 2. MATERIAL: Nylon 3. FINISH: Plain

4. THREAD STYLE : Fully Threaded 5. SCREW INDUSTRY STANDARDS : ANSI B1.13M 1979

6. THREAD TYPE: UNC (Coarse)

100 Grainger Parkway, Lake Forest, Illinois 60045-5201 1-(800) GRAINGER, 1-(800) 472-4643, (847) 535-1000 www.grainger.com

2.24

COMPONENT

Hex Head Cap Screw

4AGV4

HHCS, M8-1.25x35mm, Nylon, Plain, PK10

SHEET

UNIT

MM