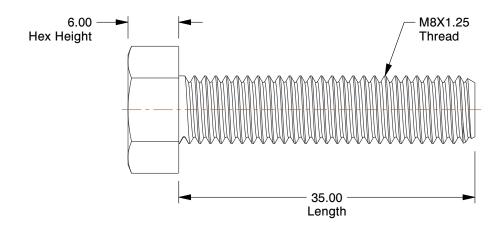

## **NOTES:**

1. HEAD TYPE: Hex 2. MATERIAL: Nylon 3. FINISH: Plain

4. THREAD STYLE : Fully Threaded 5. SCREW INDUSTRY STANDARDS : ANSI B1.13M 1979

6. THREAD TYPE: UNC (Coarse)

100 Grainger Parkway, Lake Forest, Illinois 60045-5201 1-(800) GRAINGER, 1-(800) 472-4643, (847) 535-1000 www.grainger.com

2.24

COMPONENT

Hex Head Cap Screw

4AGV4

HHCS, M8-1.25x35mm, Nylon, Plain, PK10

SHEET

UNIT

MM