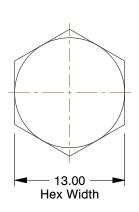

2.24

COMPONENT

Hex Head Cap Screw

4AGV4

HHCS, M8-1.25x35mm, Nylon, Plain, PK10

SHEET

UNIT

MM