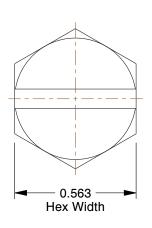

## NOTES:

1. HEAD TYPE: Slotted Hex

2. MATERIAL : Nylon

3. FINISH: Plain

4. THREAD STYLE : Partially Threaded

5. ROCKWELL HARDNESS: M61

6. SCREW INDUSTRY STANDARDS: ANSI/ASME B1.1 1982

7. TENSILE STRENGTH: 480 psi 8. THREAD TYPE: UNC (Coarse)

**SCALE** 2.25

| COMPONENT              | Hex Head Cap Screw           |        |
|------------------------|------------------------------|--------|
| 4AGR2                  |                              | UNIT   |
|                        |                              | INCH   |
|                        |                              | SHEET  |
| HHCS, 3/8-16x1-1/2<br> | 2, Nylon, Non Grd, Pln, PK10 | 1 of 1 |