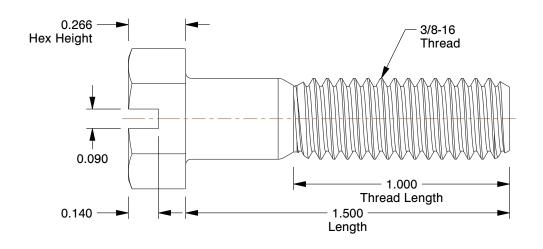

## NOTES:

1. HEAD TYPE: Slotted Hex

2. MATERIAL : Nylon

3. FINISH: Plain

4. THREAD STYLE : Partially Threaded

5. ROCKWELL HARDNESS: M61

6. SCREW INDUSTRY STANDARDS: ANSI/ASME B1.1 1982

7. TENSILE STRENGTH: 480 psi 8. THREAD TYPE: UNC (Coarse)

**SCALE** 2.25

| COMPONENT              | Hex Head Cap Screw           |        |
|------------------------|------------------------------|--------|
| 4AGR2                  |                              | UNIT   |
|                        |                              | INCH   |
|                        |                              | SHEET  |
| HHCS, 3/8-16x1-1/2<br> | 2, Nylon, Non Grd, Pln, PK10 | 1 of 1 |