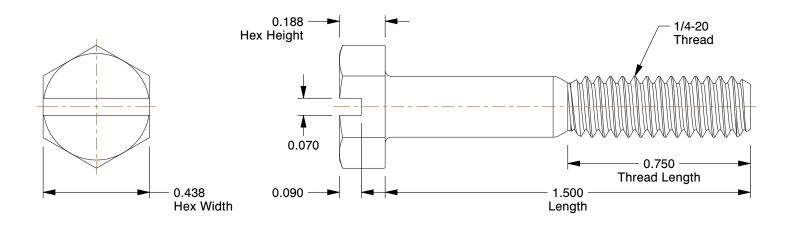

## NOTES:

1. HEAD TYPE: Slotted Hex

2. MATERIAL: Nylon 3. FINISH: Plain

4. THREAD STYLE : Partially Threaded

5. ROCKWELL HARDNESS: M61

6. SCREW INDUSTRY STANDARDS: ANSI/ASME B1.1 1982

7. TENSILE STRENGTH: 200 psi 8. THREAD TYPE: UNC (Coarse)

SCALE

2.54

4AGP4

COMPONENT

HHCS, 1/4-20x1-1/2, Nylon, Non Grd, Pln, PK10

Hex Head Cap Screw UNIT INCH SHEET 1 of 1