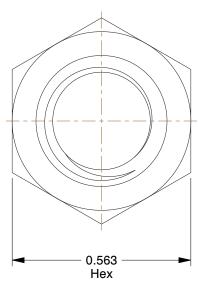

3.31

4AGH3

COMPONENT

Hex Nut, 3/8-16, Nylon, Plain, PK10

UNIT
INCH
SHEET

1 of 1