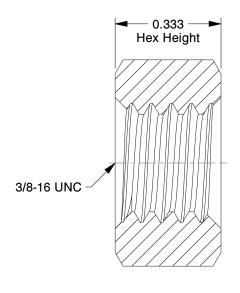

## NOTES:

1. NUT STYLE: Machine Screw Nut

2. MATERIAL : Nylon

3. FINISH: Plain

4. FASTENER THREAD TYPE: UNC (Coarse)

100 Grainger Parkway, Lake Forest, Illinois 60045-5201 1-(800) GRAINGER, 1-(800) 472-4643, (847) 535-1000 www.grainger.com This file and any associated information and specifications are provided for reference and evaluation purposes only, and is subject to change without notice. Grainger makes no representations, warranties or guarantees as to the appropriateness, accuracy, completeness, or suitability for any purpose, of the file, information or specifications. You are solely responsible for the use of the file, information or specifications.

3.31

4AGH3

COMPONENT

Hex Nut, 3/8-16, Nylon, Plain, PK10

UNIT
INCH
SHEET

1 of 1