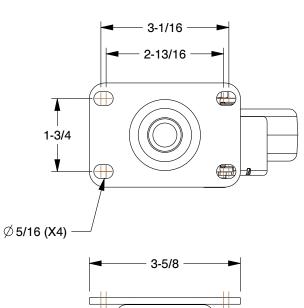

490V61

COMPONENT

Standard Plate Caster: 4 in Wheel Dia., 150 lb, 5 1/8 in Mounting Ht

UNIT
INCH
SHEET
1 of 1

Standard Plate Caster