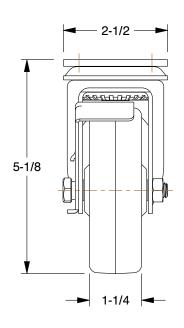

490V61

COMPONENT

Standard Plate Caster: 4 in Wheel Dia., 150 lb, 5 1/8 in Mounting Ht

UNIT
INCH
SHEET
1 of 1

Standard Plate Caster