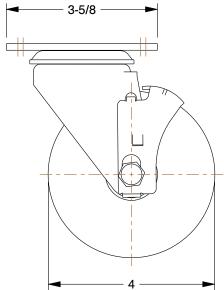

490V61

COMPONENT

Standard Plate Caster: 4 in Wheel Dia., 150 lb, 5 1/8 in Mounting Ht

UNIT
INCH
SHEET
1 of 1

Standard Plate Caster