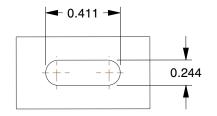

MOUNTING HOLE DETAILS



2.362



## NOTES:

LOAD RATING : 220 lb.
WHEEL COLOR : Gray
FRAME FINISH : Zinc Plated
CASTER WHEEL BEARINGS : Plain
CASTER FRAME MATERIAL : Steel
CASTER WHEEL SHAPE : Standard
CASTER CORE MATERIAL : Polypropylene
CASTER WHEEL MATERIAL : Thermoplastic Rubber
CASTER LOAD RATING RANGE : Light-Duty
CASTER PRODUCT GROUP : Swivel Caster

This drawing is the property of This file and any associated information and specifications UNIT **GRAINGER** GRAINGER. It contains confidential, are provided for reference and evaluation purposes only, proprietary information that is 490V37 and is subject to change without notice. Grainger makes INCH GRAINGER property. Do not disclose no representations, warranties or guarantees as to the 100 Grainger Parkway, Lake Forest, Illinois 60045-5201 to or duplicat