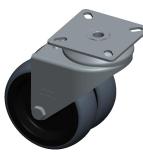

## NOTES:

LOAD RATING : 220 lb.
WHEEL COLOR : Gray
FRAME FINISH : Zinc Plated
CASTER WHEEL BEARINGS : Plain
CASTER FRAME MATERIAL : Steel
CASTER WHEEL SHAPE : Standard
CASTER CORE MATERIAL : Polypropylene
CASTER WHEEL MATERIAL : Thermoplastic Rubber
CASTER LOAD RATING RANGE : Light-Duty
CASTER PRODUCT GROUP : Swivel Caster