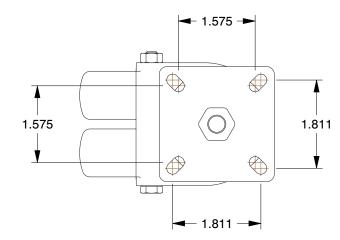

MOUNTING HOLE DETAILS



2.362



## NOTES:

LOAD RATING : 220 lb.
WHEEL COLOR : Gray
FRAME FINISH : Zinc Plated
CASTER WHEEL BEARINGS : Plain
CASTER FRAME MATERIAL : Steel
CASTER WHEEL SHAPE : Standard
CASTER CORE MATERIAL : Polypropylene
CASTER WHEEL MATERIAL : Thermoplastic Rubber
CASTER LOAD RATING RANGE : Light-Duty
CASTER PRODUCT GROUP : Swivel Caster

This drawing is the property of This file and any associated information and specifications UNIT **GRAINGER** GRAINGER. It contains confidential, are provided for reference and evaluation purposes only, proprietary information that is 490V37 and is subject to change without notice. Grainger makes INCH GRAINGER property. Do not disclose no representations, warranties or guarantees as to the 100 Grainger Parkway, Lake Forest, Illinois