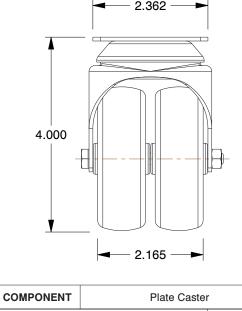

This drawing is the property of This file and any associated information and specifications UNIT **GRAINGER** GRAINGER. It contains confidential, are provided for reference and evaluation purposes only, proprietary information that is 490V37 and is subject to change without notice. Grainger makes INCH GRAINGER property. Do not disclose no representations, warranties or guarantees as to the 100 Grainger Parkway, Lake Forest, Illinois 60045-5201 to or duplicate for others except appropriateness, accuracy, completeness, or suitability SHEET as authorized by GRAINGER. 1-(800) GRAINGER, 1-(800) 472-4643, (847) 535-1000 for any purpose, of the file, information or specifications. You are solely responsible for the use of the file. Plate Caster, 220 lb. Load Rating www.grainger.com SCALE 0.51 1 of 1 information or specifications.