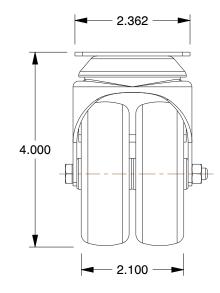

## **MOUNTING HOLE DETAILS**

1. LOAD RATING: 220 lb. 2. WHEEL COLOR: Gray

3. FRAME FINISH: Zinc Plated

4. CASTER WHEEL BEARINGS: Plain 5. CASTER FRAME MATERIAL: Steel 6. CASTER WHEEL SHAPE: Twin Wheel

7. CASTER CORE MATERIAL: Polypropylene

8. CASTER WHEEL MATERIAL: Thermoplastic Rubber

9. CASTER LOAD RATING RANGE : Light-Duty

10. CASTER PRODUCT GROUP: Swivel Caster with Total Lock

GRAINGER

100 Grainger Parkway, Lake Forest, Illinois 60045-5201 1-(800) GRAINGER, 1-(800) 472-4643, (847) 535-1000 www.grainger.com This file and any associated information and specifications are provided for reference and evaluation purposes only, and is subject to change without notice. Grainger makes no representations, warranties or guarantees as to the appropriateness, accuracy, completeness, or suitability for any purpose, of the file, information or specifications. You are solely responsible for the use of the file, information or specifications.