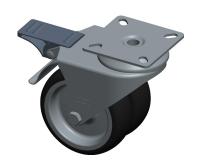

## **MOUNTING HOLE DETAILS**

1. LOAD RATING: 220 lb. 2. WHEEL COLOR: Gray

3. FRAME FINISH: Zinc Plated

4. CASTER WHEEL BEARINGS: Plain 5. CASTER FRAME MATERIAL: Steel 6. CASTER WHEEL SHAPE: Twin Wheel

7. CASTER CORE MATERIAL: Polypropylene

8. CASTER WHEEL MATERIAL: Thermoplastic Rubber

9. CASTER LOAD RATING RANGE : Light-Duty

10. CASTER PRODUCT GROUP: Swivel Caster with Total Lock

GRAINGER

100 Grainger Parkway, Lake Forest, Illinois 60045-5201 1-(800) GRAINGER, 1-(800) 472-4643, (847) 535-1000 www.grainger.com This file and any associated information and specifications are provided for reference and evaluation purposes only, and is subject to change without notice. Grainger makes no representations, warranties or guarantees as to the appropriateness, accuracy, completeness, or suitability for any purpose, of the file, information or specifications. You are solely responsible for the use of the file, information or specifications.