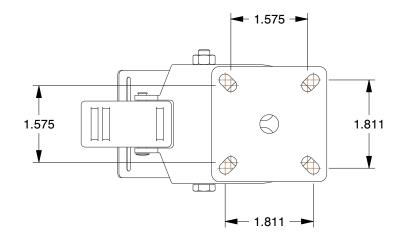

## **MOUNTING HOLE DETAILS**

1. LOAD RATING: 220 lb. 2. WHEEL COLOR: Gray

3. FRAME FINISH: Zinc Plated

4. CASTER WHEEL BEARINGS: Plain 5. CASTER FRAME MATERIAL: Steel 6. CASTER WHEEL SHAPE: Twin Wheel

7. CASTER CORE MATERIAL: Polypropylene