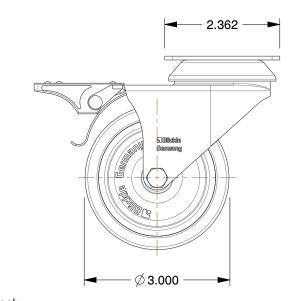

## **MOUNTING HOLE DETAILS**

1. LOAD RATING: 220 lb. 2. WHEEL COLOR: Gray

3. FRAME FINISH: Zinc Plated

4. CASTER WHEEL BEARINGS: Plain 5. CASTER FRAME MATERIAL: Steel 6. CASTER WHEEL SHAPE: Twin Wheel

7. CASTER CORE MATERIAL: Polypropylene

8. CASTER WHEEL MATERIAL: Thermoplastic Rubber

9. CASTER LOAD RATING RANGE : Light-Duty

10. CASTER PRODUCT GROUP: Swivel Caster with Total Lock

GRAINGER

100 Grainger Parkway, Lake Forest, Illinois 60045-5201 1-(800) GRAINGER, 1-(800) 472-4643, (847) 535-1000 www.grainger.com This file and any associated information and specifications are provided for reference and evaluation purposes only, and is subject to change without notice. Grainger makes no representations, warranties or guarantees as to the appropriateness, accuracy, completeness, or suitability for any purpose, of the file, information or specifications. You are solely responsible for the use of the file, information or specifications.