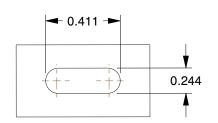

## **MOUNTING HOLE DETAILS**

1. LOAD RATING: 220 lb. 2. WHEEL COLOR: Gray

3. FRAME FINISH: Zinc Plated

4. CASTER WHEEL BEARINGS: Plain 5. CASTER FRAME MATERIAL: Steel 6. CASTER WHEEL SHAPE: Twin Wheel

7. CASTER CORE MATERIAL: Polypropylene