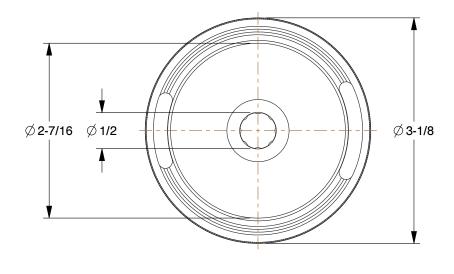

0.50

COMPONENT Flat-Free So

Flat-Free Solid Rubber Wheel

490V10

Flat-Free Solid Rubber Wheel: 3 1/8 in Wheel Dia., 1 in Wheel Wd, 110 lb

INCH

UNIT

SHEET