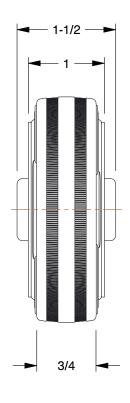

0.50

COMPONENT Flat-Free So

Flat-Free Solid Rubber Wheel

490V10

Flat-Free Solid Rubber Wheel: 3 1/8 in Wheel Dia., 1 in Wheel Wd, 110 lb

INCH

UNIT

SHEET