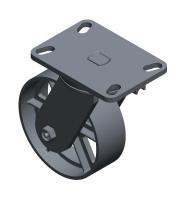

0.04

COMPONENT

Standard Plate Caster

489D75

Standard Plate Caster: 6 in Wheel Dia., 1200 lb, 8 in Mounting Ht, Swivel Caster

INCH
SHEET

1 of 1