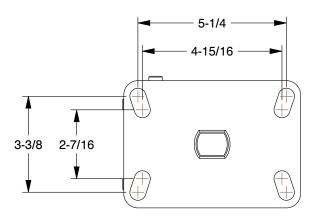

0.04

COMPONENT

Standard Plate Caster

489D75

Standard Plate Caster: 6 in Wheel Dia., 1200 lb, 8 in Mounting Ht, Swivel Caster

INCH
SHEET

1 of 1