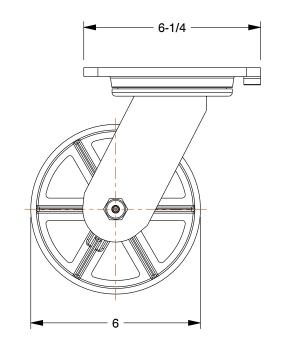

0.04

COMPONENT

Standard Plate Caster

489D75

Standard Plate Caster: 6 in Wheel Dia., 1200 lb, 8 in Mounting Ht, Swivel Caster

INCH
SHEET

1 of 1