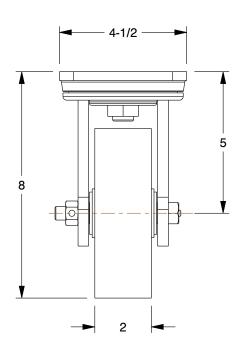

0.04

COMPONENT

Standard Plate Caster

489D75

Standard Plate Caster: 6 in Wheel Dia., 1200 lb, 8 in Mounting Ht, Swivel Caster

INCH
SHEET

1 of 1