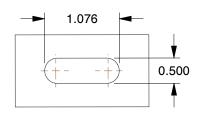

## MOUNTING HOLE DETAILS



## NOTES:

1. LOAD RATING: 2500 lb. 2. WHEEL COLOR: Yellow

3. FRAME FINISH: Zinc Plated

4. CASTER WHEEL BEARINGS : Ball 5. CASTER FRAME MATERIAL : Steel

6. CASTER WHEEL SHAPE : Standard

7. CASTER CORE MATERIAL: Cast Iron

8. CASTER WHEEL/TREAD MATERIAL: Polyurethane

9. CASTER LOAD RATING RANGE: Medium-Duty 10. CASTER PRODUCT GROUP: Swivel Caster







100 Grainger Parkway, Lake Forest, Illinois 60045-5201 1-(800) GRAINGER, 1-(800) 472-4643, (847) 535-1000 www.grainger.com This file and any associated information and specifications are provided for reference and evaluation purposes only, and is subject to change without notice. Grainger makes no representations, warranties or guarantees as to the appropriateness, accuracy, completeness, or suitability for any purpose, of the file, i