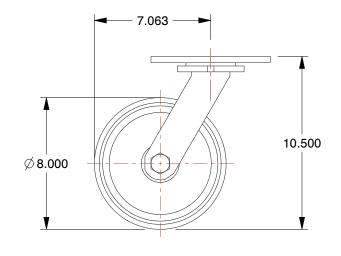

## NOTES:

1. LOAD RATING: 2500 lb. 2. WHEEL COLOR: Yellow

3. FRAME FINISH: Zinc Plated

4. CASTER WHEEL BEARINGS : Ball 5. CASTER FRAME MATERIAL : Steel

6. CASTER WHEEL SHAPE : Standard

7. CASTER CORE MATERIAL: Cast Iron

8. CASTER WHEEL/TREAD MATERIAL: Polyurethane

9. CASTER LOAD RATING RANGE: Medium-Duty 10. CASTER PRODUCT GROUP: Swivel Caster

100 Grainger Parkway, Lake Forest, Illinois 60045-5201 1-(800) GRAINGER, 1-(800) 472-4643, (847) 535-1000 www.grainger.com This file and any associated information and specifications are provided for reference and evaluation purposes only, and is subject to change without notice. Grainger makes no representations, warranties or guarantees as to the appropriateness, accuracy, completeness, or suitability for any purpose, of the file, information or specifications. You are solely responsible for the use of the file, information or specifications.