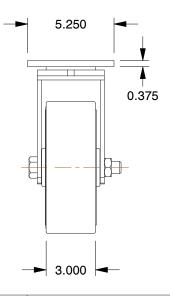

## MOUNTING HOLE DETAILS

## NOTES:

1. LOAD RATING: 2500 lb. 2. WHEEL COLOR: Yellow

3. FRAME FINISH: Zinc Plated

4. CASTER WHEEL BEARINGS : Ball 5. CASTER FRAME MATERIAL : Steel

6. CASTER WHEEL SHAPE : Standard

7. CASTER CORE MATERIAL: Cast Iron

8. CASTER WHEEL/TREAD MATERIAL: Polyurethane

9. CASTER LOAD RATING RANGE: Medium-Duty 10. CASTER PRODUCT GROUP: Swivel Caster

100 Grainger Parkway, Lake Forest, Illinois 60045-5201 1-(800) GRAINGER, 1-(800) 472-4643, (847) 535-1000 www.grainger.com This file and any associated information and specifications are provided for reference and evaluation purposes only, and is subject to change without notice. Grainger makes no representations, warranties or guarantees as to the appropriateness, accuracy, completeness, or suitability for any purpose, of the file, information or specifications. You are solely responsible for the use of the file, information or specifications.