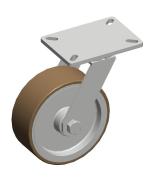

## NOTES:

1. LOAD RATING: 2500 lb. 2. WHEEL COLOR: Yellow

3. FRAME FINISH: Zinc Plated

4. CASTER WHEEL BEARINGS : Ball 5. CASTER FRAME MATERIAL : Steel

6. CASTER WHEEL SHAPE : Standard

7. CASTER CORE MATERIAL: Cast Iron

8. CASTER WHEEL/TREAD MATERIAL: Polyurethane

9. CASTER LOAD RATING RANGE: Medium-Duty 10. CASTER PRODUCT GROUP: Swivel Caster

100 Grainger Parkway, Lake Forest, Illinois 60045-5201 1-(800) GRAINGER, 1-(800) 472-4643, (847) 535-1000 www.grainger.com This file and any associated information and specifications are provided for reference and evaluation purposes only, and is subject to change without notice. Grainger makes no representations, warranties or guarantees as to the appropriateness, accuracy, completeness, or suitability for any purpose, of the file, information or specifications. You are solely responsible for the use of the file, information or specifications.