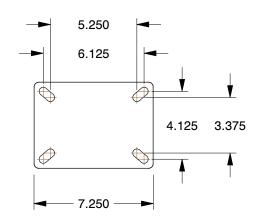

## MOUNTING HOLE DETAILS



## NOTES:

1. LOAD RATING: 2500 lb. 2. WHEEL COLOR: Yellow

3. FRAME FINISH: Zinc Plated

4. CASTER WHEEL BEARINGS : Ball 5. CASTER FRAME MATERIAL : Steel

6. CASTER WHEEL SHAPE : Standard

7. CASTER CORE MATERIAL: Cast Iron

8. CASTER WHEEL/TREAD MATERIAL: Polyurethane

9. CASTER LOAD RATING RANGE: Medium-Duty 10. CASTER PRODUCT GROUP: Swivel Caster







100 Grainger Parkway, Lake Forest, Illinois 60045-5201 1-(800) GRAINGER, 1-(800) 472-4643, (847) 535-1000 www.grainger.com This file and any associated information and specifications are provided for reference and evaluation purposes only, and is subject to change without notice. Grainger makes no representations, warranties or guarantees as to the appropriateness, accuracy, completeness, or suitability for