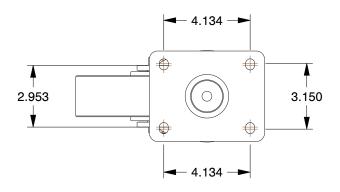

## **MOUNTING HOLE DETAILS**



## **NOTES:**

1. LOAD RATING: 2425 lb. 2. WHEEL COLOR: Silver

3. FRAME FINISH: Zinc Plated

4. CASTER WHEEL BEARINGS: Ball 5. CASTER FRAME MATERIAL: Steel

6. CASTER WHEEL SHAPE: Standard

7. CASTER CORE MATERIAL: Cast Iron

8. CASTER WHEEL MATERIAL: Cast Iron

9. CASTER LOAD RATING RANGE: Medium-Duty

10. CASTER PRODUCT GROUP: Swivel Caster





|     | 773      |   |    |
|-----|----------|---|----|
| GRA |          | 5 | -1 |
|     | <u> </u> |   |    |

100 Grainger Parkway, Lake Forest, Illinois 60045-5201 1-(800) GRAINGER, 1-(800) 472-4643, (847) 535-1000 www.grainger.com

This file and any associated information and specifications are provided for reference and evaluation purposes only, and is subject to change without notice. Grainger makes no re