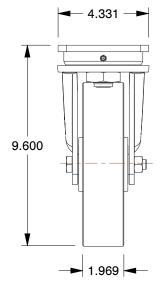

## **MOUNTING HOLE DETAILS**

## **NOTES:**

1. LOAD RATING: 2425 lb. 2. WHEEL COLOR: Silver

3. FRAME FINISH: Zinc Plated

4. CASTER WHEEL BEARINGS: Ball 5. CASTER FRAME MATERIAL: Steel

6. CASTER WHEEL SHAPE: Standard

7. CASTER CORE MATERIAL: Cast Iron

8. CASTER WHEEL MATERIAL: Cast Iron

9. CASTER LOAD RATING RANGE: Medium-Duty

10. CASTER PRODUCT GROUP: Swivel Caster

|     | 773      |   |    |
|-----|----------|---|----|
| GRA |          | 5 | -1 |
|     | <u> </u> |   |    |

0.22

489D13

COMPONENT

Plate Caster, 2425 lb. Ld Rating, Ball

UNIT INCH

Plate Caster

SHEET 1 of 1