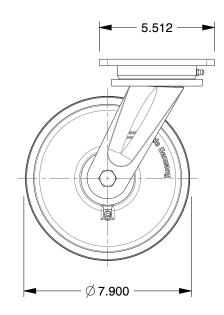

## **NOTES:**

1. LOAD RATING: 2425 lb. 2. WHEEL COLOR: Silver

3. FRAME FINISH: Zinc Plated

4. CASTER WHEEL BEARINGS: Ball 5. CASTER FRAME MATERIAL: Steel

6. CASTER WHEEL SHAPE: Standard

7. CASTER CORE MATERIAL: Cast Iron

8. CASTER WHEEL MATERIAL: Cast Iron

9. CASTER LOAD RATING RANGE: Medium-Duty

10. CASTER PRODUCT GROUP: Swivel Caster

|     | 773      |   |    |
|-----|----------|---|----|
| GRA |          | 5 | -1 |
|     | <u> </u> |   |    |