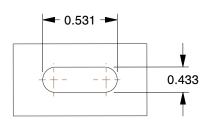

## **MOUNTING HOLE DETAILS**



## **NOTES:**

1. LOAD RATING: 2425 lb. 2. WHEEL COLOR: Silver

3. FRAME FINISH: Zinc Plated

4. CASTER WHEEL BEARINGS: Ball 5. CASTER FRAME MATERIAL: Steel

6. CASTER WHEEL SHAPE: Standard

7. CASTER CORE MATERIAL: Cast Iron

8. CASTER WHEEL MATERIAL: Cast Iron

9. CASTER LOAD RATING RANGE: Medium-Duty

10. CASTER PRODUCT GROUP: Swivel Caster





|     | 773      |   |    |
|-----|----------|---|----|
| GRA |          | 5 | -1 |
|     | <u> </u> |   |    |

100 Grainger Parkway, Lake Forest, Illinois 60045-5201 1-(800) GRAINGER, 1-(800) 472-4643, (847) 535-1000 www.grainger.com

This file and any associated information and specifications are provided for reference and evaluation purposes only, and is subject to change without notice. Grainger makes no representations, warranties or qua