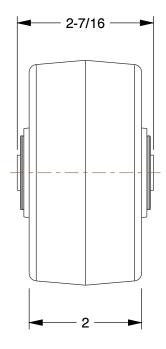

SCALE

0.53

COMPONENT Polyurethane Tread on Aluminum Core Wheel

489C36

Polyurethane Tread on Aluminum Core Wheel: 4 in Wheel Dia., 2 in Wheel Wd, Yellow

INCH

SHEET

1 of 1