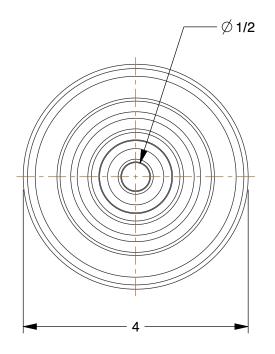

SCALE

0.53

COMPONENT Polyurethane Tread on Aluminum Core Wheel

489C36

Polyurethane Tread on Aluminum Core Wheel: 4 in Wheel Dia., 2 in Wheel Wd, Yellow

INCH

SHEET

1 of 1