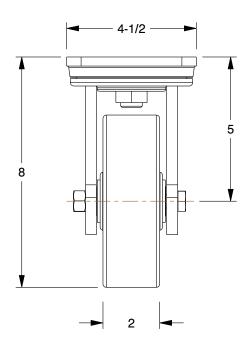

0.06

489D57

Standard Plate Caster: 6 in Wheel Dia., 1200 lb, 8 in Mounting Ht, Swivel Caster

UNIT
INCH
SHEET
1 of 1

Standard Plate Caster