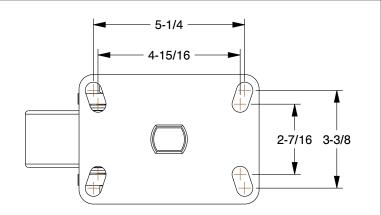

0.06

489D57

Standard Plate Caster: 6 in Wheel Dia., 1200 lb, 8 in Mounting Ht, Swivel Caster

UNIT
INCH
SHEET
1 of 1

Standard Plate Caster