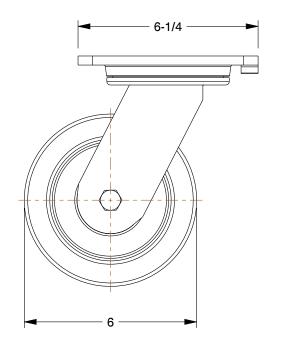

0.06

489D57

Standard Plate Caster: 6 in Wheel Dia., 1200 lb, 8 in Mounting Ht, Swivel Caster

UNIT
INCH
SHEET
1 of 1

Standard Plate Caster