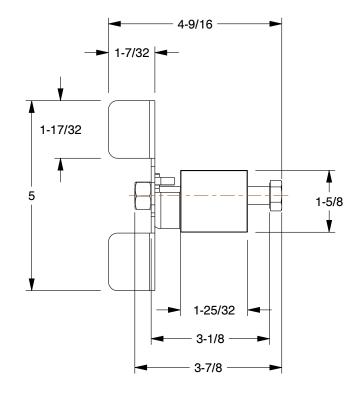

0.40

COMPONENT

Caster Brake Kit

487H37

Caster Brake Kit: Left Side, For 5 in Wheel Dia., For 2 in Wheel Wd

INCH
SHEET

1 of 1