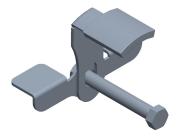

0.40

COMPONENT

Caster Brake Kit

487H37

Caster Brake Kit: Left Side, For 5 in Wheel Dia., For 2 in Wheel Wd

INCH
SHEET

1 of 1