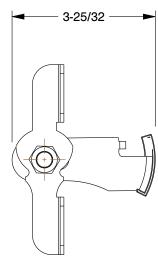

0.40

COMPONENT

Caster Brake Kit

487H37

Caster Brake Kit: Left Side, For 5 in Wheel Dia., For 2 in Wheel Wd

INCH
SHEET

1 of 1