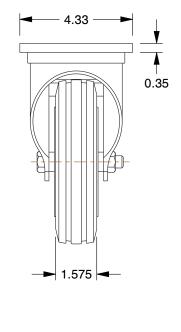

MOUNTING HOLE DETAILS

COMPONENT

## NOTES:

- 1. LOAD RATING : 495 lb.
- 2. WHEEL MATERIAL : Rubber
- 3. FRAME MATERIAL : Steel
- 4. FRAME FINISH : Zinc Plated
- 5. CASTER WHEEL BEARINGS : Roller
- 6. OPERATING TEMPERATURE RANGE : -15° to 160°F

|    |                                                                                                                                  |                                                                                                                                                                                                                                                                                                                                       |                                                                                                                                          |      | COMPONENT       | Casters & Whe             | els    |  |
|----|----------------------------------------------------------------------------------------------------------------------------------|---------------------------------------------------------------------------------------------------------------------------------------------------------------------------------------------------------------------------------------------------------------------------------------------------------------------------------------|------------------------------------------------------------------------------------------------------------------------------------------|------|-----------------|---------------------------|--------|--|
|    | <b>GRAINGER</b>                                                                                                                  | This file and any associated information and specifications<br>are provided for reference and evaluation purposes only,<br>GRAINGER. It contains confide                                                                                                                                                                              |                                                                                                                                          |      | 1970-25         |                           | UNIT   |  |
|    | 100 Grainger Parkway, Lake Forest, Illinois 60045-5201<br>1-(800) GRAINGER, 1-(800) 472-4643, (847) 535-1000<br>www.grainger.com | and is subject to change without notice. Grainger makes<br>no representations, warranties or guarantees as to the<br>appropriateness, accuracy, completeness, or suitability<br>for any purpose, of the file, information or specifications.<br>You are solely responsible for the use of the file,<br>information or specifications. | proprietary information that is<br>GRAINGER property. Do not disclose<br>to or duplicate for others except<br>as authorized by GRAINGER. |      |                 |                           | INCH   |  |
|    |                                                                                                                                  |                                                                                                                                                                                                                                                                                                                                       |                                                                                                                                          |      |                 |                           | SHEET  |  |
| wv |                                                                                                                                  |                                                                                                                                                                                                                                                                                                                                       | SCALE                                                                                                                                    | 0.27 | Flat-Free Plate | e Caster, Swivel, 495 lb. | 1 of 1 |  |