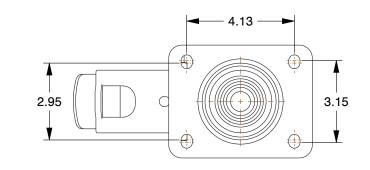

MOUNTING HOLE DETAILS

COMPONENT

|    |                                                                                                                                  |                                                                                                                                                                                                                                                                                                                                       |                                                                                                                                          |      | COMPONENT       | Casters & Whe             | els    |  |
|----|----------------------------------------------------------------------------------------------------------------------------------|---------------------------------------------------------------------------------------------------------------------------------------------------------------------------------------------------------------------------------------------------------------------------------------------------------------------------------------|------------------------------------------------------------------------------------------------------------------------------------------|------|-----------------|---------------------------|--------|--|
|    | <b>GRAINGER</b>                                                                                                                  | This file and any associated information and specifications<br>are provided for reference and evaluation purposes only,<br>GRAINGER. It contains confide                                                                                                                                                                              |                                                                                                                                          |      | 1970-25         |                           | UNIT   |  |
|    | 100 Grainger Parkway, Lake Forest, Illinois 60045-5201<br>1-(800) GRAINGER, 1-(800) 472-4643, (847) 535-1000<br>www.grainger.com | and is subject to change without notice. Grainger makes<br>no representations, warranties or guarantees as to the<br>appropriateness, accuracy, completeness, or suitability<br>for any purpose, of the file, information or specifications.<br>You are solely responsible for the use of the file,<br>information or specifications. | proprietary information that is<br>GRAINGER property. Do not disclose<br>to or duplicate for others except<br>as authorized by GRAINGER. |      |                 |                           | INCH   |  |
|    |                                                                                                                                  |                                                                                                                                                                                                                                                                                                                                       |                                                                                                                                          |      |                 |                           | SHEET  |  |
| wv |                                                                                                                                  |                                                                                                                                                                                                                                                                                                                                       | SCALE                                                                                                                                    | 0.27 | Flat-Free Plate | e Caster, Swivel, 495 lb. | 1 of 1 |  |