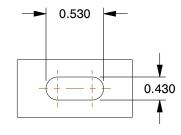

MOUNTING HOLE DETAILS

COMPONENT





## NOTES:

- 1. LOAD RATING : 495 lb.
- 2. WHEEL MATERIAL : Rubber
- 3. FRAME MATERIAL : Steel
- 4. FRAME FINISH : Zinc Plated
- 5. CASTER WHEEL BEARINGS : Roller
- 6. OPERATING TEMPERATURE RANGE : -15° to 160°F

|    |                                                                                                                                  |                                                                                                                                                                                                                                                                                                                                       |