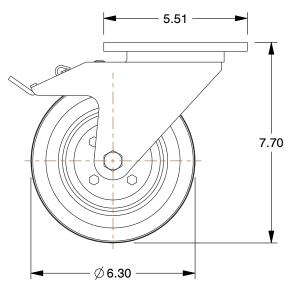

## NOTES:

- 1. LOAD RATING : 495 lb.
- 2. WHEEL MATERIAL : Rubber
- 3. FRAME MATERIAL : Steel
- 4. FRAME FINISH : Zinc Plated
- 5. CASTER WHEEL BEARINGS : Roller
- 6. OPERATING TEMPERATURE RANGE : -15° to 160°F

|    |                                                                                                                                  |                                                                                                                                                                                                                                                                                                                                       |                                                                                                                                          |      | COMPONENT       | Casters & Whe             | els    |  |
|----|----------------------------------------------------------------------------------------------------------------------------------|---------------------------------------------------------------------------------------------------------------------------------------------------------------------------------------------------------------------------------------------------------------------------------------------------------------------------------------|------------------------------------------------------------------------------------------------------------------------------------------|------|-----------------|---------------------------|--------|--|
|    | <b>GRAINGER</b>                                                                                                                  | This file and any associated information and specifications<br>are provided for reference and evaluation purposes only,<br>GRAINGER. It contains confide                                                                                                                                                                              |                                                                                                                                          |      | 1970-25         |                           | UNIT   |  |
|    | 100 Grainger Parkway, Lake Forest, Illinois 60045-5201<br>1-(800) GRAINGER, 1-(800) 472-4643, (847) 535-1000<br>www.grainger.com | and is subject to change without notice. Grainger makes<br>no representations, warranties or guarantees as to the<br>appropriateness, accuracy, completeness, or suitability<br>for any purpose, of the file, information or specifications.<br>You are solely responsible for the use of the file,<br>information or specifications. | proprietary information that is<br>GRAINGER property. Do not disclose<br>to or duplicate for others except<br>as authorized by GRAINGER. |      |                 |                           | INCH   |  |
|    |                                                                                                                                  |                                                                                                                                                                                                                                                                                                                                       |                                                                                                                                          |      |                 |                           | SHEET  |  |
| wv |                                                                                                                                  |                                                                                                                                                                                                                                                                                                                                       | SCALE                                                                                                                                    | 0.27 | Flat-Free Plate | e Caster, Swivel, 495 lb. | 1 of 1 |  |