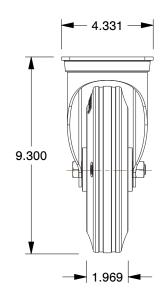

## **MOUNTING HOLE DETAILS**

## **NOTES:**

1. LOAD RATING: 770 lb.

2. WHEEL COLOR : Gray

3. FRAME FINISH: Zinc Plated

4. CASTER WHEEL BEARINGS : Ball 5. CASTER FRAME MATERIAL : Steel

6. CASTER WHEEL SHAPE : Standard

7. CASTER CORE MATERIAL: Steel

8. CASTER WHEEL MATERIAL: Rubber

9. CASTER LOAD RATING RANGE : Light-Medium Duty

10. CASTER PRODUCT GROUP: Swivel Caster

| GRAINGER | CT | 274 1 |     |   |
|----------|----|-------|-----|---|
|          |    |       | 5.6 | K |

487G18

COMPONENT

Plate Caster, 770 lb. Load Rating, Swivel

Plate Caster

UNIT

INCH

SHEET

1 of 1