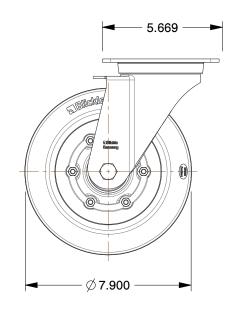

## **NOTES:**

1. LOAD RATING: 770 lb.

2. WHEEL COLOR : Gray

3. FRAME FINISH: Zinc Plated

4. CASTER WHEEL BEARINGS : Ball 5. CASTER FRAME MATERIAL : Steel

6. CASTER WHEEL SHAPE : Standard

7. CASTER CORE MATERIAL: Steel

8. CASTER WHEEL MATERIAL: Rubber

9. CASTER LOAD RATING RANGE : Light-Medium Duty

10. CASTER PRODUCT GROUP: Swivel Caster

| GRAINGER | CT | 274 1 |     |   |
|----------|----|-------|-----|---|
|          |    |       | 5.6 | K |

487G18

COMPONENT

Plate Caster, 770 lb. Load Rating, Swivel

Plate Caster

UNIT

INCH

SHEET

1 of 1