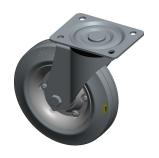

## **NOTES:**

1. LOAD RATING: 770 lb.

2. WHEEL COLOR : Gray

3. FRAME FINISH: Zinc Plated

4. CASTER WHEEL BEARINGS : Ball 5. CASTER FRAME MATERIAL : Steel

6. CASTER WHEEL SHAPE : Standard

7. CASTER CORE MATERIAL: Steel

8. CASTER WHEEL MATERIAL: Rubber

9. CASTER LOAD RATING RANGE : Light-Medium Duty

10. CASTER PRODUCT GROUP: Swivel Caster

| GRAINGER | CT | 274 1 |     |   |
|----------|----|-------|-----|---|
|          |    |       | 5.6 | K |

487G18

COMPONENT

Plate Caster, 770 lb. Load Rating, Swivel

Plate Caster

UNIT

INCH

SHEET

1 of 1