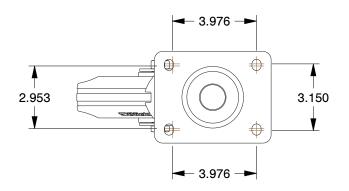

## **MOUNTING HOLE DETAILS**



## **NOTES:**

1. LOAD RATING: 770 lb.

2. WHEEL COLOR : Gray

3. FRAME FINISH: Zinc Plated

4. CASTER WHEEL BEARINGS : Ball 5. CASTER FRAME MATERIAL : Steel

6. CASTER WHEEL SHAPE : Standard

7. CASTER CORE MATERIAL: Steel

8. CASTER WHEEL MATERIAL: Rubber

9. CASTER LOAD RATING RANGE : Light-Medium Duty

10. CASTER PRODUCT GROUP: Swivel Caster





| GRAINGER | CT | 274 1 |     |   |
|----------|----|-------|-----|---|
|          |    |       | 5.6 | K |

100 Grainger Parkway, Lake Forest, Illinois 60045-5201 1-(800) GRAINGER, 1-(800) 472-4643, (847) 535-1000 www.grainger.com This file and any associated information and specifications are provided for reference and evaluation purposes only, and is subject to change without notice. Grainger makes no repre