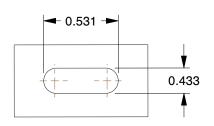

## **MOUNTING HOLE DETAILS**



## **NOTES:**

1. LOAD RATING: 770 lb.

2. WHEEL COLOR : Gray

3. FRAME FINISH: Zinc Plated

4. CASTER WHEEL BEARINGS : Ball 5. CASTER FRAME MATERIAL : Steel

6. CASTER WHEEL SHAPE : Standard

7. CASTER CORE MATERIAL: Steel

8. CASTER WHEEL MATERIAL: Rubber

9. CASTER LOAD RATING RANGE : Light-Medium Duty

10. CASTER PRODUCT GROUP: Swivel Caster





| GRAINGER | CT | 274 1 |     |   |
|----------|----|-------|-----|---|
|          |    |       | 5.6 | K |

100 Grainger Parkway, Lake Forest, Illinois 60045-5201 1-(800) GRAINGER, 1-(800) 472-4643, (847) 535-1000 www.grainger.com This file and any associated information and specifications are provided for reference and evaluation purposes only, and is subject to change without notice. Grainger makes no representations, warranties or guaran