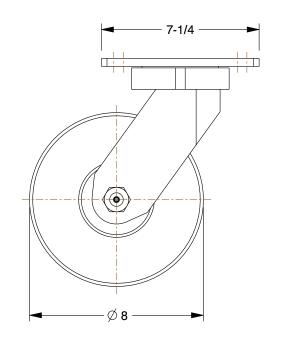

0.23

COMPONENT

Kingpinless Plate Caster

483N24

Kingpinless Plate Caster: 8 in Wheel Dia., 5400 lb, 10 1/8 in Mounting Ht, Swivel

INCH
SHEET

1 of 1