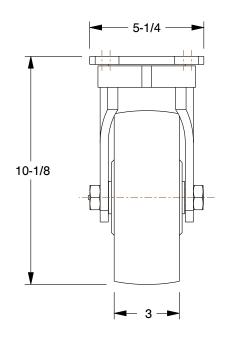

0.23

COMPONENT

Kingpinless Plate Caster

483N24

Kingpinless Plate Caster: 8 in Wheel Dia., 5400 lb, 10 1/8 in Mounting Ht, Swivel

INCH
SHEET

1 of 1