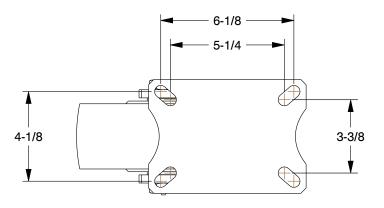

0.23

COMPONENT

Kingpinless Plate Caster

483N24

Kingpinless Plate Caster: 8 in Wheel Dia., 5400 lb, 10 1/8 in Mounting Ht, Swivel

INCH
SHEET

1 of 1