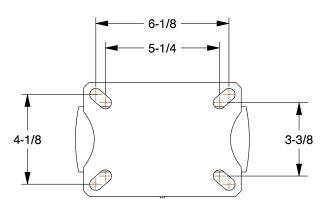

0.23

COMPONENT

Kingpinless Plate Caster

483N23

Kingpinless Plate Caster: 8 in Wheel Dia., 5400 lb, 10 1/8 in Mounting Ht

INCH

UNIT

1 of 1