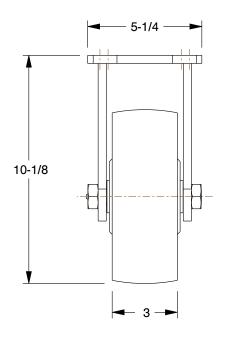

0.23

COMPONENT

Kingpinless Plate Caster

483N23

Kingpinless Plate Caster: 8 in Wheel Dia., 5400 lb, 10 1/8 in Mounting Ht

INCH

UNIT

1 of 1