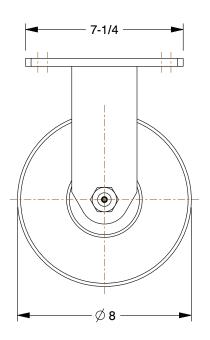

0.23

COMPONENT

Kingpinless Plate Caster

483N23

Kingpinless Plate Caster: 8 in Wheel Dia., 5400 lb, 10 1/8 in Mounting Ht

INCH

UNIT

1 of 1