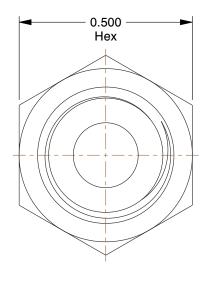

3/8-24 Thread

3.61

46M573

COMPONENT

Nut, Low Lead Brass, Comp, 3/16In

UNIT INCH SHEET

Nut

1 of 1