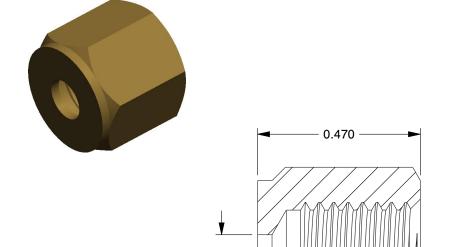

Ø 0.188

3/8-24 Thread

3.61

46M573

COMPONENT

Nut, Low Lead Brass, Comp, 3/16In

UNIT INCH SHEET

Nut

1 of 1