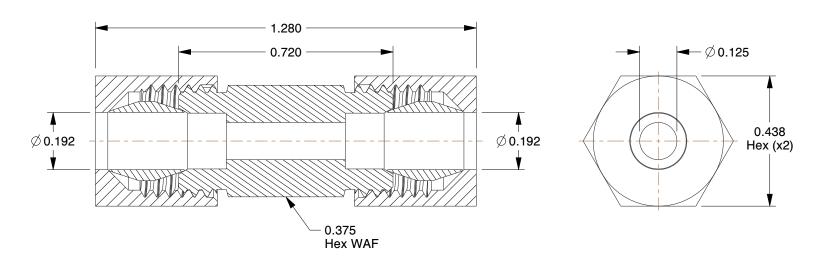

## NOTES:

1. TUBE SIZE: 3/16

2. MAX. PRESSURE: 400 psi 3. TEMP. RANGE: -65° to 250°F 4. STANDARDS: NSF 61 ANNEX G 5. BASIC FITTING SHAPE: Union

6. TUBE FITTING MATERIAL: Low Lead Brass 7. FITTING CONNECTION TYPE: Compression

3.10

46M567

COMPONENT

Union, Low Lead Brass, Comp, 3/16In

UNIT INCH SHEET

1 of 1

Union