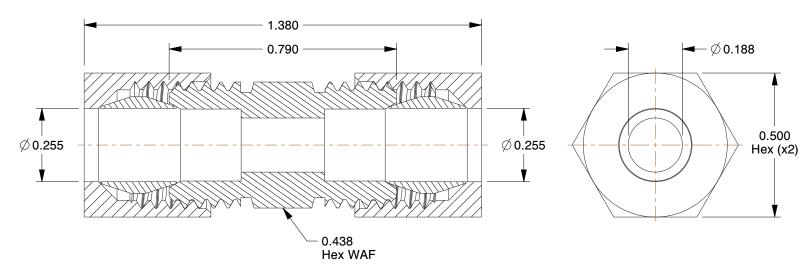

## NOTES:

1. TUBE SIZE: 1/4

2. MAX. PRESSURE: 300 psi 3. TEMP. RANGE: -65° to 250°F 4. STANDARDS: NSF 61 ANNEX G 5. BASIC FITTING SHAPE: Union

6. TUBE FITTING MATERIAL: Low Lead Brass 7. FITTING CONNECTION TYPE: Compression

3.00

46M566

COMPONENT

Union, Low Lead Brass, Comp, 1/4In

UNIT INCH

Union

SHEET

1 of 1