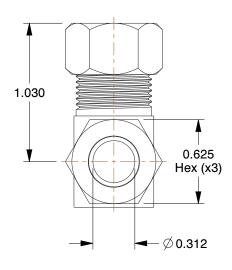

COMPONENT

1. TUBE SIZE: 3/8

NOTES:

2. MAX. PRESSURE: 200 psi 3. TEMP. RANGE: -65° to 250°F 4. STANDARDS: NSF 61 ANNEX G 5. BASIC FITTING SHAPE: Tee

6. TUBE FITTING MATERIAL: Low Lead Brass 7. FITTING CONNECTION TYPE: Compression

1.40

46M560

Union Tee, Low Lead Brass, Comp, 3/8In

UNIT INCH SHEET

1 of 1

Union Tee