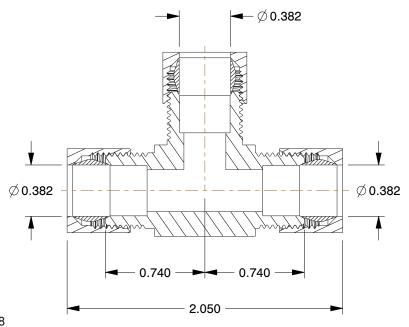

COMPONENT

1. TUBE SIZE: 3/8

NOTES:

2. MAX. PRESSURE: 200 psi 3. TEMP. RANGE: -65° to 250°F 4. STANDARDS: NSF 61 ANNEX G 5. BASIC FITTING SHAPE: Tee

6. TUBE FITTING MATERIAL: Low Lead Brass 7. FITTING CONNECTION TYPE: Compression

1.40

46M560

Union Tee, Low Lead Brass, Comp, 3/8In

UNIT INCH SHEET

1 of 1

Union Tee