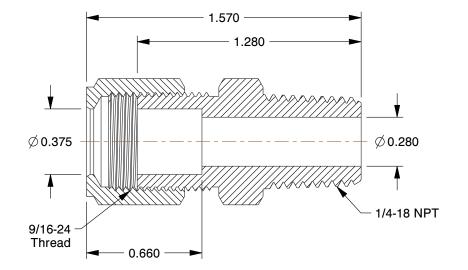

## NOTES:

- 1. TUBE SIZE : 3/8
- 2. TUBE FITTING MATERIAL : Low Lead Brass
- 3. FITTING CONNECTION TYPE : Compression x MNPT
- 4. MAX. PRESSURE : 200 psi 5. TEMP. RANGE : -65° to 250°F
- 6. STANDARDS : NSF 61 ANNEX G