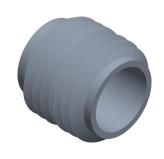

SCALE

3.99

| 46M478                                                                                        |  |
|-----------------------------------------------------------------------------------------------|--|
| Nipple: Low Lead Brass, 1/4 in Nominal Pipe<br>Size, 1/2 in Overall Lg, Threaded on Both Ends |  |