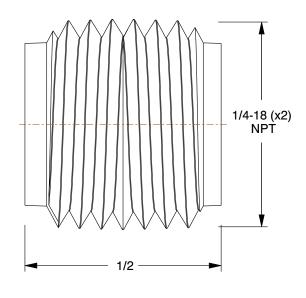

SCALE

3.99

| 46M478                                                                                        |  |
|-----------------------------------------------------------------------------------------------|--|
| Nipple: Low Lead Brass, 1/4 in Nominal Pipe<br>Size, 1/2 in Overall Lg, Threaded on Both Ends |  |