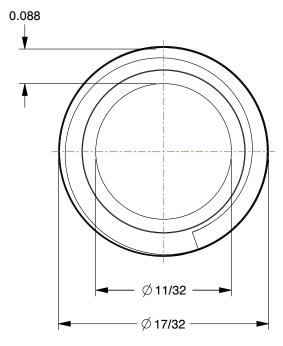

SCALE

3.99

| 46M478                                                                                        |  |
|-----------------------------------------------------------------------------------------------|--|
| Nipple: Low Lead Brass, 1/4 in Nominal Pipe<br>Size, 1/2 in Overall Lg, Threaded on Both Ends |  |