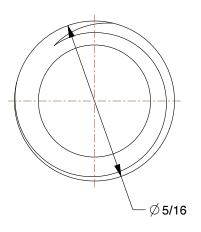

5.32

COMPONENT

Fully Threaded Stud

464V95

Fully Threaded Stud: 5/16"-24 Thread Size, Steel, Grade 8, Black Oxide, 6 ft Overall Lg

INCH
SHEET

1 of 1