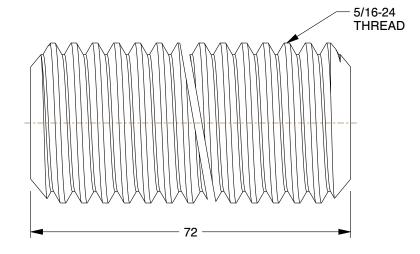

5.32

COMPONENT

Fully Threaded Stud

464V95

Fully Threaded Stud: 5/16"-24 Thread Size, Steel, Grade 8, Black Oxide, 6 ft Overall Lg

INCH
SHEET

1 of 1