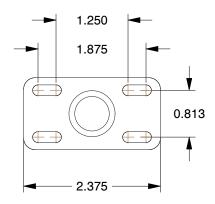

## **MOUNTING HOLE DETAILS**



## NOTES:

1. LOAD RATING: 125 lb. 2. WHEEL COLOR: Black

3. FRAME FINISH: Zinc Chromate 4. CASTER WHEEL BEARINGS: Ball 5. CASTER FRAME MATERIAL: Steel

6. CASTER WHEEL SHAPE : Standard

7. CASTER CORE MATERIAL: Polypropylene

8. CASTER WHEEL/TREAD MATERIAL: Neoprene

9. CASTER LOAD RATING RANGE : Light-Duty

10. CASTER PRODUCT GROUP: Swivel Caster with Total Lock







100 Grainger Parkway, Lake Forest, Illinois 60045-5201 1-(800) GRAINGER, 1-(800) 472-4643, (847) 535-1000 www.grainger.com This file and any associated information and specifications are provided for reference and evaluation purposes only, and is subject to change without notice. Grainger makes no representations, warranties or guarantees as to the appropriateness, accuracy, completeness,