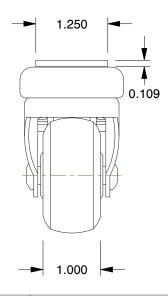

## **MOUNTING HOLE DETAILS**



## NOTES:

1. LOAD RATING: 125 lb. 2. WHEEL COLOR: Black

3. FRAME FINISH: Zinc Chromate 4. CASTER WHEEL BEARINGS: Ball 5. CASTER FRAME MATERIAL: Steel

6. CASTER WHEEL SHAPE : Standard

7. CASTER CORE MATERIAL: Polypropylene

8. CASTER WHEEL/TREAD MATERIAL: Neoprene

9. CASTER LOAD RATING RANGE : Light-Duty

10. CASTER PRODUCT GROUP: Swivel Caster with Total Lock







100 Grainger Parkway, Lake Forest, Illinois 60045-5201 1-(800) GRAINGER, 1-(800) 472-4643, (847) 535-1000 www.grainger.com This file and any associated information and specifications are provided for reference and evaluation purposes only, and is subject to change without notice. Grainger makes no representations, warranties or guarantees as to the appropriateness, accuracy, completeness, or suitability for any purpose, of the file, information or specifications. You are solely responsible for the use of the file, information or specifications.

This drawing is the property of GRAINGER. It contains confidential, proprietary information that is GRAINGER property. Do not disclose to or duplicate for others except as authorized by GRAINGER.

0.60

SCALE

455U08

COMPONENT

Plate Caster, 1