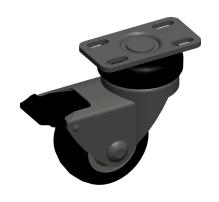

455U08

COMPONENT

Plate Caster, 125 lb. Load, Black Wheel

UNIT
INCH
SHEET

Plate Caster