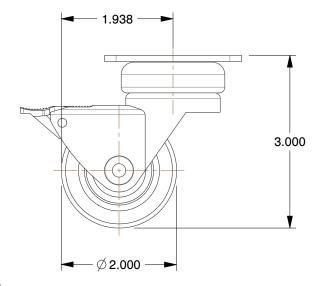

455U08

COMPONENT

Plate Caster, 125 lb. Load, Black Wheel

UNIT
INCH
SHEET

Plate Caster