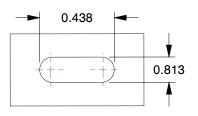

## **MOUNTING HOLE DETAILS**



## NOTES:

1. LOAD RATING: 125 lb. 2. WHEEL COLOR: Black

3. FRAME FINISH: Zinc Chromate 4. CASTER WHEEL BEARINGS: Ball 5. CASTER FRAME MATERIAL: Steel

6. CASTER WHEEL SHAPE : Standard

7. CASTER CORE MATERIAL: Polypropylene

8. CASTER WHEEL/TREAD MATERIAL: Neoprene

9. CASTER LOAD RATING RANGE : Light-Duty

10. CASTER PRODUCT GROUP: Swivel Caster with Total Lock







100 Grainger Parkway, Lake Forest, Illinois 60045-5201 1-(800) GRAINGER, 1-(800) 472-4643, (847) 535-1000 www.grainger.com This file and any associated information and specifications are provided for reference and evaluation purposes only, and is subject to change without notice. Grainger makes no representations, warranties or guarantees as to the appropriateness, accuracy, completeness, or suitability for any purpose,