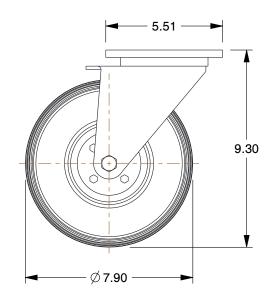

## NOTES:

1. LOAD RATING: 165 lb.
2. WHEEL MATERIAL: Rubber
3. FRAME MATERIAL: Steel
4. FRAME FINISH: Zinc Plated

5. CASTER WHEEL BEARINGS : Roller

6. OPERATING TEMPERATURE: -20° to 120°F

This file and any associated information and specifications are provided for reference and evaluation purposes only, and is subject to change without notice. Grainger makes no representations, warranties or guarantees as to the appropriateness, accuracy, completeness, or suitability for any purpose, of the file, information or specifications.