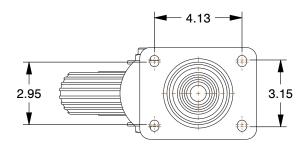

MOUNTING HOLE DETAILS





## NOTES:

1. LOAD RATING: 165 lb.
2. WHEEL MATERIAL: Rubber
3. FRAME MATERIAL: Steel
4. FRAME FINISH: Zinc Plated

5. CASTER WHEEL BEARINGS : Roller

6. OPERATING TEMPERATURE: -20° to 120°F

This file and any associated information and specifications are provided for reference and evaluation purposes only, and is subject to change without notice. Grainger makes no representations, warranties or guarantees as to the appropriateness, accuracy, completeness, or suitability for any purpose, of the file, information or specifications.

You are solely responsible for the use of the file, information or specifications.

This drawing is the property of GRAINGER. It contains confidential, proprietary information that is GRAINGER property. Do not disclose to or duplic