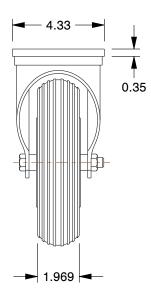

MOUNTING HOLE DETAILS

## NOTES:

1. LOAD RATING: 165 lb.
2. WHEEL MATERIAL: Rubber
3. FRAME MATERIAL: Steel
4. FRAME FINISH: Zinc Plated

5. CASTER WHEEL BEARINGS : Roller

6. OPERATING TEMPERATURE: -20° to 120°F

This file and any associated information and specifications are provided for reference and evaluation purposes only, and is subject to change without notice. Grainger makes no representations, warranties or guarantees as to the appropriateness, accuracy, completeness, or suitability for any purpose, of the file, information or specifications.

**SCALE** 0.22

| COMPONENT      | Casters & Wheels          |        |
|----------------|---------------------------|--------|
| 454N13         |                           | UNIT   |
|                |                           | INCH   |
|                |                           | SHEET  |
| Pneumatic Plat | e Caster, Swivel, 165 lb. | 1 of 1 |