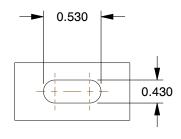

MOUNTING HOLE DETAILS





## NOTES:

1. LOAD RATING: 165 lb.
2. WHEEL MATERIAL: Rubber
3. FRAME MATERIAL: Steel
4. FRAME FINISH: Zinc Plated

5. CASTER WHEEL BEARINGS : Roller

6. OPERATING TEMPERATURE: -20° to 120°F

This file and any associated information and specifications are provided for reference and evaluation purposes only, and is subject to change without notice. Grainger makes no representations, warranties or guarantees as to the appropriateness, accuracy, completeness, or suitability for any purpose, of the file, information or specifications.

You are solely responsible for the use of the file, information or specifications.

This drawing is the property of GRAINGER. It contains confidential, proprietary information that is GRAINGER property. Do not disclose to or duplicat