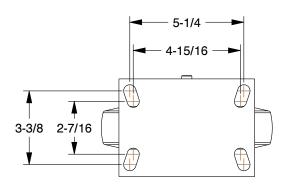

0.03

COMPONENT

454N04

Standard Plate Caster: 8 in Wheel Dia., 600 lb, 10 1/2 in Mounting Ht, Rigid

UNIT

Standard Plate Caster

INCH

SHEET