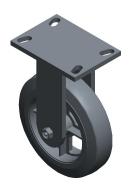

0.03

COMPONENT

454N04

Standard Plate Caster: 8 in Wheel Dia., 600 lb, 10 1/2 in Mounting Ht, Rigid

UNIT

Standard Plate Caster

INCH

SHEET