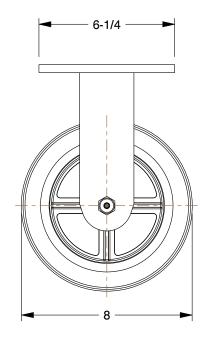

0.03

COMPONENT

454N04

Standard Plate Caster: 8 in Wheel Dia., 600 lb, 10 1/2 in Mounting Ht, Rigid

UNIT

Standard Plate Caster

INCH

SHEET