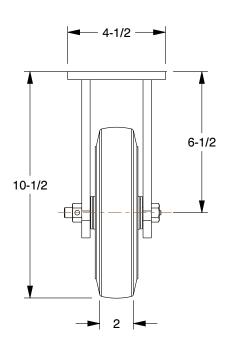

0.03

COMPONENT

454N04

Standard Plate Caster: 8 in Wheel Dia., 600 lb, 10 1/2 in Mounting Ht, Rigid

UNIT

Standard Plate Caster

INCH

SHEET