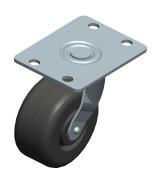

## NOTES:

1. CASTER SUB-TYPE: Swivel

2. CASTER LOAD RATING RANGE: Light-Duty

3. LOAD RATING: 100 lb.

4. CASTER WHEEL MATERIAL : Rubber 5. CASTER CORE MATERIAL : Rubber

6. WHEEL COLOR: Black

7. CASTER WHEEL BEARINGS : Plain 8. CASTER FRAME MATERIAL : Steel

9. MOUNTING BOLT DIA.: 1/4" 10. FRAME FINISH: Zinc Plated 11. CASTER MAX TEMP: 155°F

12. CASTER MIN TEMP : -40°F

100 Grainger Parkway, Lake Forest, Illinois 60045-5201 1-(800) GRAINGER, 1-(800) 472-4643, (847) 535-1000 www.grainger.com This file and any associated information and specifications are provided for reference and evaluation purposes only, and is subject to change without notice. Grainger makes no representations, warranties or guarantees as to the appropriateness, accuracy, completeness, or suitability for any purpose, of the file, information or specifications. You are solely responsible for the use of the file, information or specifications.

0.70

COMPONENT

Plate Caster

437V27

Plate Caster, 2" Wheel Dia., 100 lb. Load

INCH SHEET

UNIT

1 of 1