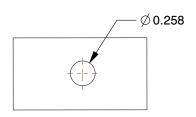

## **MOUNTING HOLE DETAILS**

9. MOUNTING BOLT DIA.: 1/4" 10. FRAME FINISH: Zinc Plated 11. CASTER MAX TEMP: 155°F

12. CASTER MIN TEMP : -40°F

100 Grainger Parkway, Lake Forest, Illinois 60045-5201 1-(800) GRAINGER, 1-(800) 472-4643, (847) 535-1000 www.grainger.com This file and any associated information and specifications are provided for reference and evaluation purposes only, and is subject to change without notice. Grainger makes no representations, warranties or guarantees as to the appropriateness, accuracy, completeness, or suitability for any purpose, of the file, information or specifications. You are solely responsible for the use of the file, information or specifications.