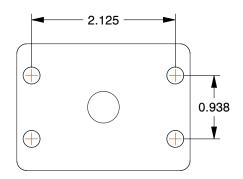

## **MOUNTING HOLE DETAILS**

9. MOUNTING BOLT DIA.: 1/4" 10. FRAME FINISH: Zinc Plated 11. CASTER MAX TEMP: 155°F

12. CASTER MIN TEMP : -40°F

100 Grainger Parkway, Lake Forest, Illinois 60045-5201 1-(800) GRAINGER, 1-(800) 472-4643, (847) 535-1000 www.grainger.com This file and any associated information and specifications are provided for reference and evaluation purposes only, and is subject to change without notice. Grainger makes no representations, warranties or guarantees as to the appropriateness, accuracy, completeness, or suitability for any purpose, of the file, information or specifications. You are solely responsible for the use of the file, information or specifications.