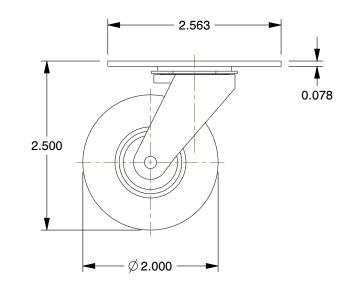

## NOTES:

1. CASTER SUB-TYPE: Swivel

2. CASTER LOAD RATING RANGE: Light-Duty

3. LOAD RATING: 100 lb.

4. CASTER WHEEL MATERIAL : Rubber 5. CASTER CORE MATERIAL : Rubber

6. WHEEL COLOR: Black

7. CASTER WHEEL BEARINGS : Plain 8. CASTER FRAME MATERIAL : Steel

9. MOUNTING BOLT DIA.: 1/4" 10. FRAME FINISH: Zinc Plated 11. CASTER MAX TEMP: 155°F

12. CASTER MIN TEMP : -40°F

100 Grainger Parkway, Lake Forest, Illinois 60045-5201 1-(800) GRAINGER, 1-(800) 472-4643, (847) 535-1000 www.grainger.com This file and any associated information and specifications are provided for reference and evaluation purposes only, and is subject to change without notice. Grainger makes no representations, warranties or guarantees as to the appropriateness, accuracy, completeness, or suitability for any purpose, of the file, information or specifications. You are solely responsible for the use of the file, information or specifications.

0.70

COMPONENT

Plate Caster

437V27

Plate Caster, 2" Wheel Dia., 100 lb. Load

INCH SHEET

UNIT

1 of 1