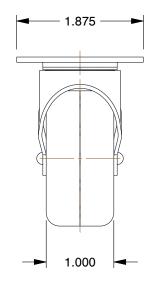

## **MOUNTING HOLE DETAILS**

## NOTES:

1. CASTER SUB-TYPE: Swivel

2. CASTER LOAD RATING RANGE: Light-Duty

3. LOAD RATING: 100 lb.

4. CASTER WHEEL MATERIAL : Rubber 5. CASTER CORE MATERIAL : Rubber

6. WHEEL COLOR: Black

7. CASTER WHEEL BEARINGS : Plain 8. CASTER FRAME MATERIAL : Steel

9. MOUNTING BOLT DIA.: 1/4" 10. FRAME FINISH: Zinc Plated 11. CASTER MAX TEMP: 155°F

12. CASTER MIN TEMP : -40°F

100 Grainger Parkway, Lake Forest, Illinois 60045-5201 1-(800) GRAINGER, 1-(800) 472-4643, (847) 535-1000 www.grainger.com This file and any associated information and specifications are provided for reference and evaluation purposes only, and is subject to change without notice. Grainger makes no representations, warranties or guarantees as to the appropriateness, accuracy, completeness, or suitability for any purpose, of the file, information or specifications. You are solely responsible for the use of the file, information or specifications.